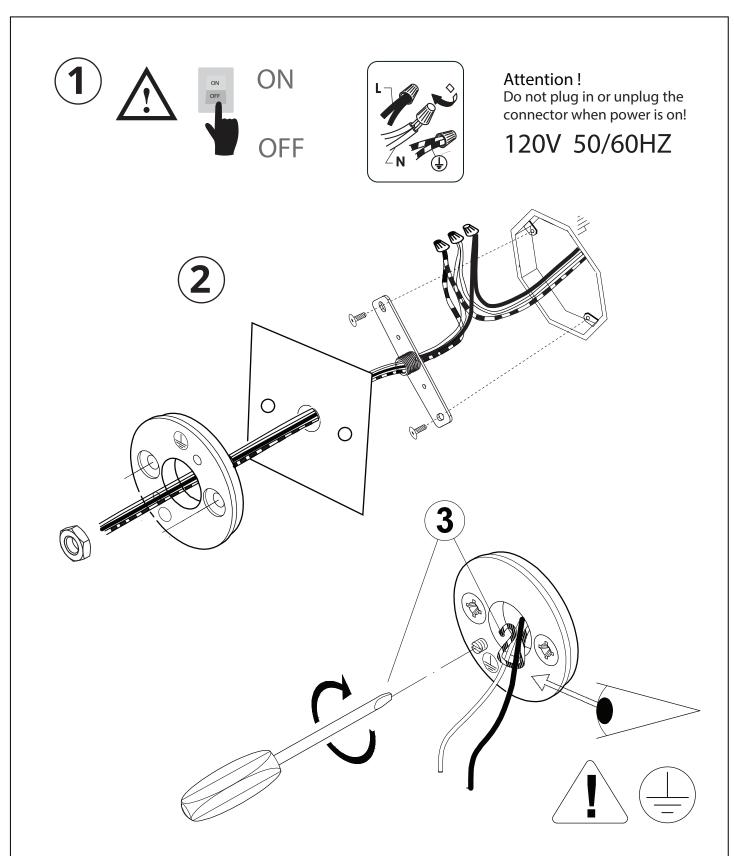

## ΕN

- Installation and electrification must be carried out by a qualified electrician, only.
- Observe all relevant building codes and regulations.
- Prior to installation or repair: disconnect power; it is the installer's responsibility to ensure for all electrical, mechanical and thermal compatibility.
- The LED light source contained in this fixture shall only be replaced by Zaneen, or a person approved by Zaneen.
- Recommendations: Keep the instruction sheet(s) in the event of maintenance and/or disassembly.

## FR

- L'installation et l'électrification doivent être effectuées uniquement par un électricien qualifié.
- Respectez tous les codes du bâtiment et réglementations en viqueur.
- Avant l'installation ou la réparation: débranchez l'alimentation électrique; Il incombe à l'installateur des'assurer de la compatibilité électrique, mécanique et thermique.
- La source de lumière LED contenue dans ce luminaire ne doit être remplacée que par Zaneen, ou une personne approuvée par Zaneen.
- Recommandations: Conservez la (les) fiche (s) d'instructions en cas de maintenance et / ou de démontage