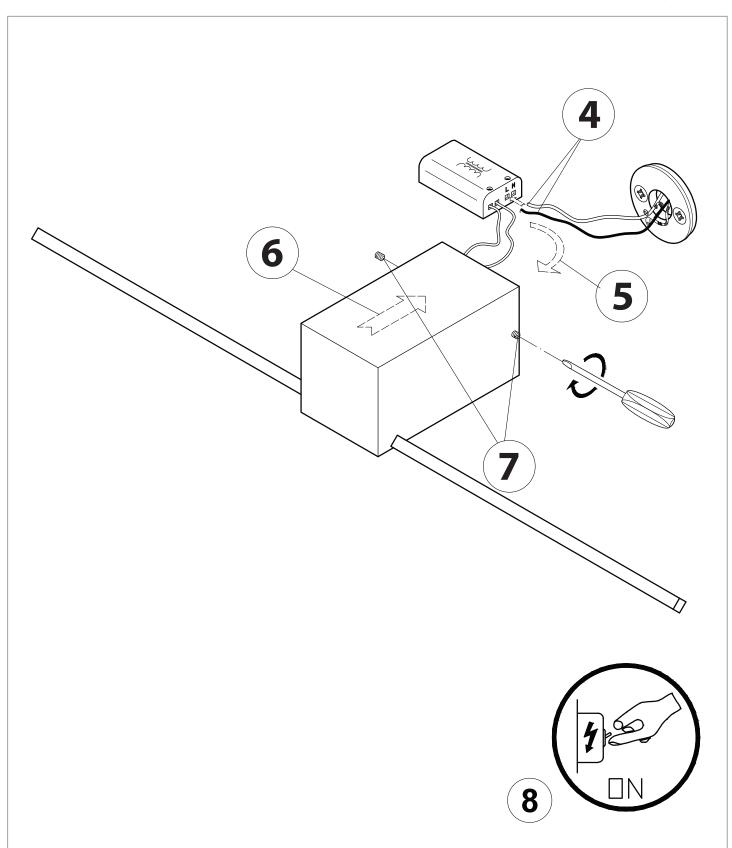

## ΕN

- Installation and electrification must be carried out by a qualified electrician, only.
- Observe all relevant building codes and regulations.
- Prior to installation or repair: disconnect power; it is the installer's responsibility to ensure for all electrical, mechanical and thermal compatibility.
- The LED light source contained in this fixture shall only be replaced by Zaneen, or a person approved by Zaneen.
- Recommendations: Keep the instruction sheet(s) in the event of maintenance and/or disassembly.

## FR

- L'installation et l'électrification doivent être effectuées uniquement par un électricien qualifié.
- Respectez tous les codes du bâtiment et réglementations en viqueur.
- Avant l'installation ou la réparation: débranchez l'alimentation électrique; Il incombe à l'installateur des'assurer de la compatibilité électrique, mécanique et thermique.
- La source de lumière LED contenue dans ce luminaire ne doit être remplacée que par Zaneen, ou une personne approuvée par Zaneen.
- Recommandations: Conservez la (les) fiche (s) d'instructions en cas de maintenance et / ou de démontage