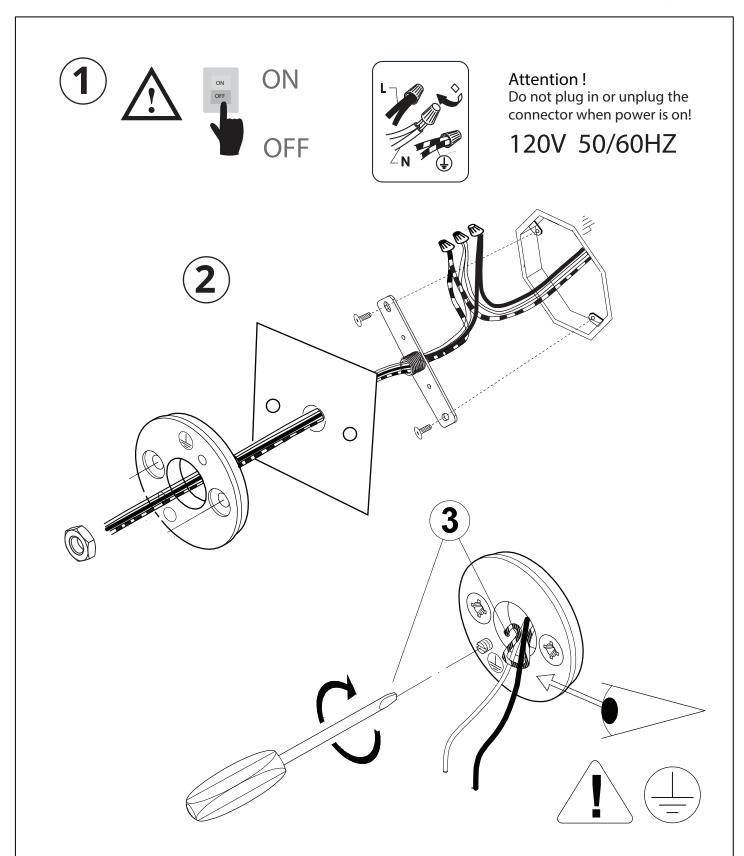

## ΕN

- Installation and electrification must be carried out by a qualified electrician, only.
- Observe all relevant building codes and regulations.
- Prior to installation or repair: disconnect power; it is the installer's responsibility to ensure for all electrical, mechanical and thermal compatibility.
- The LED light source contained in this fixture shall only be replaced by Zaneen, or a person approved by Zaneen.
- Recommendations: Keep the instruction sheet(s) in the event of maintenance and/or disassembly.

## FR

- L'installation et l'électrification doivent être effectuées uniquement par un électricien qualifié.
- Respectez tous les codes du bâtiment et réglementations en viqueur.
- Avant l'installation ou la réparation: débranchez l'alimentation électrique; Il incombe à l'installateur des'assurer de la compatibilité électrique, mécanique et thermique.
- La source de lumière LED contenue dans ce luminaire ne doit être remplacée que par Zaneen, ou une personne approuvée par Zaneen.
- Recommandations: Conservez la (les) fiche (s) d'instructions en cas de maintenance et / ou de démontage