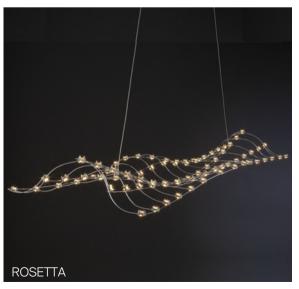

# Suspension

28

| Acqua           | Drum       | LED40 Modular | Poma        | Stendimi              |
|-----------------|------------|---------------|-------------|-----------------------|
| Aeron           | Duetto     | Lid           | Pop         | Stilo                 |
| Apple Mood      | Emisfero   | Liz           | Pot         | Stirrup               |
| Arbor           | Fieltebek  | Lluna         | Prisma      | Swan                  |
| Arctic Circle   | Fiji       | Louise        | Quarz       | Swirl                 |
| Assolo          | Fludd      | Luz Oculta    | Queen       | Symphony              |
| Astros          | Flute      | Mariola       | Rafia       | Tagomago              |
| Ballon          | Fold       | Match         | Reflections | Tali                  |
| Banyo           | Folio      | Metropolis    | Rontonton   | Tao                   |
| Bass            | Geo        | Mira          | Rosetta     | Tempo Perso           |
| Bea             | Globe      | Mirea         | Savina      | Tess                  |
| Bimba           | Grid       | Moonlight     | Scarlett    | Tess Globe            |
| Bo-La           | Half       | Morgana       | Scroll      | Third                 |
| Bouquet         | Half Globe | Nela          | Scudo       | Tina                  |
| Can             | Helios     | Nobilis       | Senia       | Ukelele               |
| Citadel         | Ноор       | Nod           | Sento       | Universe Abstract     |
| Cloche          | Hue        | Non So!       | Sepal       | Universe Disc         |
| Cloud           | IO         | Onna          | Sestessa    | Universe Square       |
| Conga           | Ixion      | Orion         | Sferico     | Universe Square Drops |
| Convivio        | Julia      | Oscura        | Sirio       | Universe Square Glass |
| Cosmos Abstract | Kengi      | Oscura Max    | Skyline     | Vela                  |
| Cosmos Disc     | Kit Pop-Up | Paco          | Span        | Vegetal               |
| Cosmos Globe    | Knock      | Parigi        | Sparks      | Wanda                 |
| Cosmos Square   | Kone       | Parkes        | Spectre     | Wenda                 |
| Crash           | Konica     | Passepartout  | Sphere      | Woodlin               |
| Crystal Galaxy  | Kora       | Pepo          | Spica       | Zoe                   |
| Curled          | La Stilla  | Philae        | Spillo      |                       |
| Curve           | Lacrima    | Pit           | Spirale     |                       |
| Diadema         | Lady B     | Pla           | Spy         |                       |
| Do Not Disturb  | Lap        | Pollux        | Square      |                       |
|                 |            |               |             |                       |