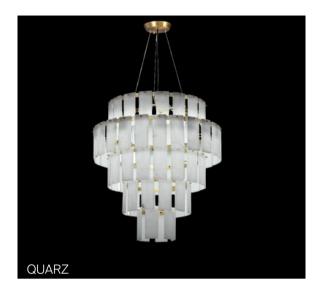

# Suspension

28

| Acqua           | Drum       | LED40 Modular | Poma        | Stendimi              |
|-----------------|------------|---------------|-------------|-----------------------|
| Aeron           | Duetto     | Lid           | Pop         | Stilo                 |
| Apple Mood      | Emisfero   | Liz           | Pot         | Stirrup               |
| Arbor           | Fieltebek  | Lluna         | Prisma      | Swan                  |
| Arctic Circle   | Fiji       | Louise        | Quarz       | Swirl                 |
| Assolo          | Fludd      | Luz Oculta    | Queen       | Symphony              |
| Astros          | Flute      | Mariola       | Rafia       | Tagomago              |
| Ballon          | Fold       | Match         | Reflections | Tali                  |
| Banyo           | Folio      | Metropolis    | Rontonton   | Tao                   |
| Bass            | Geo        | Mira          | Rosetta     | Tempo Perso           |
| Bea             | Globe      | Mirea         | Savina      | Tess                  |
| Bimba           | Grid       | Moonlight     | Scarlett    | Tess Globe            |
| Bo-La           | Half       | Morgana       | Scroll      | Third                 |
| Bouquet         | Half Globe | Nela          | Scudo       | Tina                  |
| Can             | Helios     | Nobilis       | Senia       | Ukelele               |
| Citadel         | Ноор       | Nod           | Sento       | Universe Abstract     |
| Cloche          | Hue        | Non So!       | Sepal       | Universe Disc         |
| Cloud           | IO         | Onna          | Sestessa    | Universe Square       |
| Conga           | Ixion      | Orion         | Sferico     | Universe Square Drops |
| Convivio        | Julia      | Oscura        | Sirio       | Universe Square Glass |
| Cosmos Abstract | Kengi      | Oscura Max    | Skyline     | Vela                  |
| Cosmos Disc     | Kit Pop-Up | Paco          | Span        | Vegetal               |
| Cosmos Globe    | Knock      | Parigi        | Sparks      | Wanda                 |
| Cosmos Square   | Kone       | Parkes        | Spectre     | Wenda                 |
| Crash           | Konica     | Passepartout  | Sphere      | Woodlin               |
| Crystal Galaxy  | Kora       | Pepo          | Spica       | Zoe                   |
| Curled          | La Stilla  | Philae        | Spillo      |                       |
| Curve           | Lacrima    | Pit           | Spirale     |                       |
| Diadema         | Lady B     | Pla           | Spy         |                       |
| Do Not Disturb  | Lap        | Pollux        | Square      |                       |
|                 |            |               |             |                       |