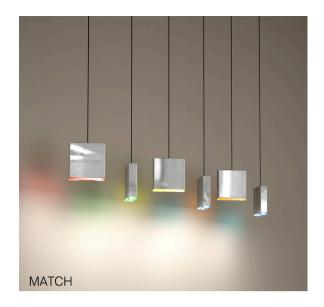

# Suspension

28

| Acqua           | Drum       | LED40 Modular | Poma        | Stendimi              |
|-----------------|------------|---------------|-------------|-----------------------|
| Aeron           | Duetto     | Lid           | Pop         | Stilo                 |
| Apple Mood      | Emisfero   | Liz           | Pot         | Stirrup               |
| Arbor           | Fieltebek  | Lluna         | Prisma      | Swan                  |
| Arctic Circle   | Fiji       | Louise        | Quarz       | Swirl                 |
| Assolo          | Fludd      | Luz Oculta    | Queen       | Symphony              |
| Astros          | Flute      | Mariola       | Rafia       | Tagomago              |
| Ballon          | Fold       | Match         | Reflections | Tali                  |
| Banyo           | Folio      | Metropolis    | Rontonton   | Tao                   |
| Bass            | Geo        | Mira          | Rosetta     | Tempo Perso           |
| Bea             | Globe      | Mirea         | Savina      | Tess                  |
| Bimba           | Grid       | Moonlight     | Scarlett    | Tess Globe            |
| Bo-La           | Half       | Morgana       | Scroll      | Third                 |
| Bouquet         | Half Globe | Nela          | Scudo       | Tina                  |
| Can             | Helios     | Nobilis       | Senia       | Ukelele               |
| Citadel         | Ноор       | Nod           | Sento       | Universe Abstract     |
| Cloche          | Hue        | Non So!       | Sepal       | Universe Disc         |
| Cloud           | IO         | Onna          | Sestessa    | Universe Square       |
| Conga           | Ixion      | Orion         | Sferico     | Universe Square Drops |
| Convivio        | Julia      | Oscura        | Sirio       | Universe Square Glass |
| Cosmos Abstract | Kengi      | Oscura Max    | Skyline     | Vela                  |
| Cosmos Disc     | Kit Pop-Up | Paco          | Span        | Vegetal               |
| Cosmos Globe    | Knock      | Parigi        | Sparks      | Wanda                 |
| Cosmos Square   | Kone       | Parkes        | Spectre     | Wenda                 |
| Crash           | Konica     | Passepartout  | Sphere      | Woodlin               |
| Crystal Galaxy  | Kora       | Pepo          | Spica       | Zoe                   |
| Curled          | La Stilla  | Philae        | Spillo      |                       |
| Curve           | Lacrima    | Pit           | Spirale     |                       |
| Diadema         | Lady B     | Pla           | Spy         |                       |
| Do Not Disturb  | Lap        | Pollux        | Square      |                       |
|                 |            |               |             |                       |