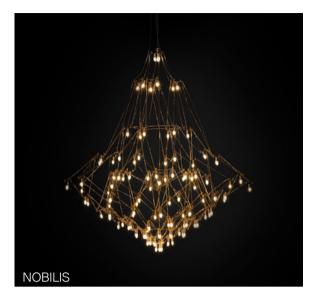

# Suspension

28

| Acqua           | Drum       | LED40 Modular | Poma        | Stendimi              |
|-----------------|------------|---------------|-------------|-----------------------|
| Aeron           | Duetto     | Lid           | Pop         | Stilo                 |
| Apple Mood      | Emisfero   | Liz           | Pot         | Stirrup               |
| Arbor           | Fieltebek  | Lluna         | Prisma      | Swan                  |
| Arctic Circle   | Fiji       | Louise        | Quarz       | Swirl                 |
| Assolo          | Fludd      | Luz Oculta    | Queen       | Symphony              |
| Astros          | Flute      | Mariola       | Rafia       | Tagomago              |
| Ballon          | Fold       | Match         | Reflections | Tali                  |
| Banyo           | Folio      | Metropolis    | Rontonton   | Tao                   |
| Bass            | Geo        | Mira          | Rosetta     | Tempo Perso           |
| Bea             | Globe      | Mirea         | Savina      | Tess                  |
| Bimba           | Grid       | Moonlight     | Scarlett    | Tess Globe            |
| Bo-La           | Half       | Morgana       | Scroll      | Third                 |
| Bouquet         | Half Globe | Nela          | Scudo       | Tina                  |
| Can             | Helios     | Nobilis       | Senia       | Ukelele               |
| Citadel         | Ноор       | Nod           | Sento       | Universe Abstract     |
| Cloche          | Hue        | Non So!       | Sepal       | Universe Disc         |
| Cloud           | IO         | Onna          | Sestessa    | Universe Square       |
| Conga           | Ixion      | Orion         | Sferico     | Universe Square Drops |
| Convivio        | Julia      | Oscura        | Sirio       | Universe Square Glass |
| Cosmos Abstract | Kengi      | Oscura Max    | Skyline     | Vela                  |
| Cosmos Disc     | Kit Pop-Up | Paco          | Span        | Vegetal               |
| Cosmos Globe    | Knock      | Parigi        | Sparks      | Wanda                 |
| Cosmos Square   | Kone       | Parkes        | Spectre     | Wenda                 |
| Crash           | Konica     | Passepartout  | Sphere      | Woodlin               |
| Crystal Galaxy  | Kora       | Pepo          | Spica       | Zoe                   |
| Curled          | La Stilla  | Philae        | Spillo      |                       |
| Curve           | Lacrima    | Pit           | Spirale     |                       |
| Diadema         | Lady B     | Pla           | Spy         |                       |
| Do Not Disturb  | Lap        | Pollux        | Square      |                       |
|                 |            |               |             |                       |