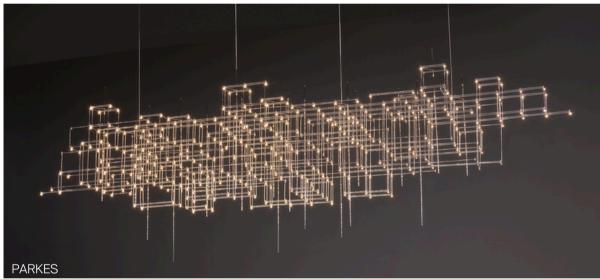

# Suspension

28

| Acqua           | Drum       | LED40 Modular | Poma        | Stendimi              |
|-----------------|------------|---------------|-------------|-----------------------|
| Aeron           | Duetto     | Lid           | Pop         | Stilo                 |
| Apple Mood      | Emisfero   | Liz           | Pot         | Stirrup               |
| Arbor           | Fieltebek  | Lluna         | Prisma      | Swan                  |
| Arctic Circle   | Fiji       | Louise        | Quarz       | Swirl                 |
| Assolo          | Fludd      | Luz Oculta    | Queen       | Symphony              |
| Astros          | Flute      | Mariola       | Rafia       | Tagomago              |
| Ballon          | Fold       | Match         | Reflections | Tali                  |
| Banyo           | Folio      | Metropolis    | Rontonton   | Tao                   |
| Bass            | Geo        | Mira          | Rosetta     | Tempo Perso           |
| Bea             | Globe      | Mirea         | Savina      | Tess                  |
| Bimba           | Grid       | Moonlight     | Scarlett    | Tess Globe            |
| Bo-La           | Half       | Morgana       | Scroll      | Third                 |
| Bouquet         | Half Globe | Nela          | Scudo       | Tina                  |
| Can             | Helios     | Nobilis       | Senia       | Ukelele               |
| Citadel         | Ноор       | Nod           | Sento       | Universe Abstract     |
| Cloche          | Hue        | Non So!       | Sepal       | Universe Disc         |
| Cloud           | IO         | Onna          | Sestessa    | Universe Square       |
| Conga           | Ixion      | Orion         | Sferico     | Universe Square Drops |
| Convivio        | Julia      | Oscura        | Sirio       | Universe Square Glass |
| Cosmos Abstract | Kengi      | Oscura Max    | Skyline     | Vela                  |
| Cosmos Disc     | Kit Pop-Up | Paco          | Span        | Vegetal               |
| Cosmos Globe    | Knock      | Parigi        | Sparks      | Wanda                 |
| Cosmos Square   | Kone       | Parkes        | Spectre     | Wenda                 |
| Crash           | Konica     | Passepartout  | Sphere      | Woodlin               |
| Crystal Galaxy  | Kora       | Pepo          | Spica       | Zoe                   |
| Curled          | La Stilla  | Philae        | Spillo      |                       |
| Curve           | Lacrima    | Pit           | Spirale     |                       |
| Diadema         | Lady B     | Pla           | Spy         |                       |
| Do Not Disturb  | Lap        | Pollux        | Square      |                       |
|                 |            |               |             |                       |