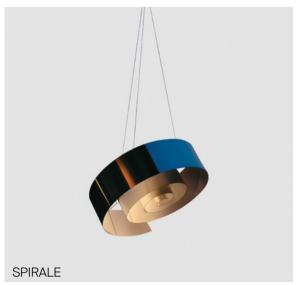

# Suspension

28

| Acqua           | Drum       | LED40 Modular | Poma        | Stendimi              |
|-----------------|------------|---------------|-------------|-----------------------|
| Aeron           | Duetto     | Lid           | Pop         | Stilo                 |
| Apple Mood      | Emisfero   | Liz           | Pot         | Stirrup               |
| Arbor           | Fieltebek  | Lluna         | Prisma      | Swan                  |
| Arctic Circle   | Fiji       | Louise        | Quarz       | Swirl                 |
| Assolo          | Fludd      | Luz Oculta    | Queen       | Symphony              |
| Astros          | Flute      | Mariola       | Rafia       | Tagomago              |
| Ballon          | Fold       | Match         | Reflections | Tali                  |
| Banyo           | Folio      | Metropolis    | Rontonton   | Tao                   |
| Bass            | Geo        | Mira          | Rosetta     | Tempo Perso           |
| Bea             | Globe      | Mirea         | Savina      | Tess                  |
| Bimba           | Grid       | Moonlight     | Scarlett    | Tess Globe            |
| Bo-La           | Half       | Morgana       | Scroll      | Third                 |
| Bouquet         | Half Globe | Nela          | Scudo       | Tina                  |
| Can             | Helios     | Nobilis       | Senia       | Ukelele               |
| Citadel         | Ноор       | Nod           | Sento       | Universe Abstract     |
| Cloche          | Hue        | Non So!       | Sepal       | Universe Disc         |
| Cloud           | IO         | Onna          | Sestessa    | Universe Square       |
| Conga           | Ixion      | Orion         | Sferico     | Universe Square Drops |
| Convivio        | Julia      | Oscura        | Sirio       | Universe Square Glass |
| Cosmos Abstract | Kengi      | Oscura Max    | Skyline     | Vela                  |
| Cosmos Disc     | Kit Pop-Up | Paco          | Span        | Vegetal               |
| Cosmos Globe    | Knock      | Parigi        | Sparks      | Wanda                 |
| Cosmos Square   | Kone       | Parkes        | Spectre     | Wenda                 |
| Crash           | Konica     | Passepartout  | Sphere      | Woodlin               |
| Crystal Galaxy  | Kora       | Pepo          | Spica       | Zoe                   |
| Curled          | La Stilla  | Philae        | Spillo      |                       |
| Curve           | Lacrima    | Pit           | Spirale     |                       |
| Diadema         | Lady B     | Pla           | Spy         |                       |
| Do Not Disturb  | Lap        | Pollux        | Square      |                       |
|                 |            |               |             |                       |