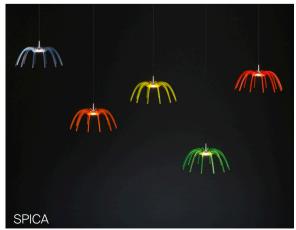

# Suspension

28

| Acqua           | Drum       | LED40 Modular | Poma        | Stendimi              |
|-----------------|------------|---------------|-------------|-----------------------|
| Aeron           | Duetto     | Lid           | Pop         | Stilo                 |
| Apple Mood      | Emisfero   | Liz           | Pot         | Stirrup               |
| Arbor           | Fieltebek  | Lluna         | Prisma      | Swan                  |
| Arctic Circle   | Fiji       | Louise        | Quarz       | Swirl                 |
| Assolo          | Fludd      | Luz Oculta    | Queen       | Symphony              |
| Astros          | Flute      | Mariola       | Rafia       | Tagomago              |
| Ballon          | Fold       | Match         | Reflections | Tali                  |
| Banyo           | Folio      | Metropolis    | Rontonton   | Tao                   |
| Bass            | Geo        | Mira          | Rosetta     | Tempo Perso           |
| Bea             | Globe      | Mirea         | Savina      | Tess                  |
| Bimba           | Grid       | Moonlight     | Scarlett    | Tess Globe            |
| Bo-La           | Half       | Morgana       | Scroll      | Third                 |
| Bouquet         | Half Globe | Nela          | Scudo       | Tina                  |
| Can             | Helios     | Nobilis       | Senia       | Ukelele               |
| Citadel         | Ноор       | Nod           | Sento       | Universe Abstract     |
| Cloche          | Hue        | Non So!       | Sepal       | Universe Disc         |
| Cloud           | IO         | Onna          | Sestessa    | Universe Square       |
| Conga           | Ixion      | Orion         | Sferico     | Universe Square Drops |
| Convivio        | Julia      | Oscura        | Sirio       | Universe Square Glass |
| Cosmos Abstract | Kengi      | Oscura Max    | Skyline     | Vela                  |
| Cosmos Disc     | Kit Pop-Up | Paco          | Span        | Vegetal               |
| Cosmos Globe    | Knock      | Parigi        | Sparks      | Wanda                 |
| Cosmos Square   | Kone       | Parkes        | Spectre     | Wenda                 |
| Crash           | Konica     | Passepartout  | Sphere      | Woodlin               |
| Crystal Galaxy  | Kora       | Pepo          | Spica       | Zoe                   |
| Curled          | La Stilla  | Philae        | Spillo      |                       |
| Curve           | Lacrima    | Pit           | Spirale     |                       |
| Diadema         | Lady B     | Pla           | Spy         |                       |
| Do Not Disturb  | Lap        | Pollux        | Square      |                       |
|                 |            |               |             |                       |