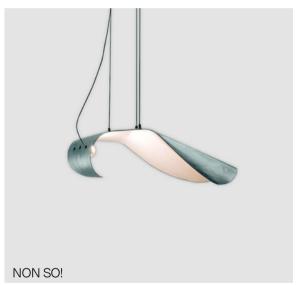

# Suspension

28

| Acqua           | Drum       | LED40 Modular | Poma        | Stendimi              |
|-----------------|------------|---------------|-------------|-----------------------|
| Aeron           | Duetto     | Lid           | Pop         | Stilo                 |
| Apple Mood      | Emisfero   | Liz           | Pot         | Stirrup               |
| Arbor           | Fieltebek  | Lluna         | Prisma      | Swan                  |
| Arctic Circle   | Fiji       | Louise        | Quarz       | Swirl                 |
| Assolo          | Fludd      | Luz Oculta    | Queen       | Symphony              |
| Astros          | Flute      | Mariola       | Rafia       | Tagomago              |
| Ballon          | Fold       | Match         | Reflections | Tali                  |
| Banyo           | Folio      | Metropolis    | Rontonton   | Tao                   |
| Bass            | Geo        | Mira          | Rosetta     | Tempo Perso           |
| Bea             | Globe      | Mirea         | Savina      | Tess                  |
| Bimba           | Grid       | Moonlight     | Scarlett    | Tess Globe            |
| Bo-La           | Half       | Morgana       | Scroll      | Third                 |
| Bouquet         | Half Globe | Nela          | Scudo       | Tina                  |
| Can             | Helios     | Nobilis       | Senia       | Ukelele               |
| Citadel         | Ноор       | Nod           | Sento       | Universe Abstract     |
| Cloche          | Hue        | Non So!       | Sepal       | Universe Disc         |
| Cloud           | IO         | Onna          | Sestessa    | Universe Square       |
| Conga           | Ixion      | Orion         | Sferico     | Universe Square Drops |
| Convivio        | Julia      | Oscura        | Sirio       | Universe Square Glass |
| Cosmos Abstract | Kengi      | Oscura Max    | Skyline     | Vela                  |
| Cosmos Disc     | Kit Pop-Up | Paco          | Span        | Vegetal               |
| Cosmos Globe    | Knock      | Parigi        | Sparks      | Wanda                 |
| Cosmos Square   | Kone       | Parkes        | Spectre     | Wenda                 |
| Crash           | Konica     | Passepartout  | Sphere      | Woodlin               |
| Crystal Galaxy  | Kora       | Pepo          | Spica       | Zoe                   |
| Curled          | La Stilla  | Philae        | Spillo      |                       |
| Curve           | Lacrima    | Pit           | Spirale     |                       |
| Diadema         | Lady B     | Pla           | Spy         |                       |
| Do Not Disturb  | Lap        | Pollux        | Square      |                       |
|                 |            |               |             |                       |

# TABLE OF CONTENTS

Track \_\_\_\_\_\_\_63

Bo-La

Bridge

Portable 65

Emisfero Lacrima Parigi Scroll Aeron Amid Flute Land Passepartout Skyline Arbor Folio Linood Pla Span Assolo Geyser Liz Planko Sphere Globe Poma Stendimi Astros Lua Banyo Gru Mariola Pot Swan Prisma Swirl Chiave Di Sol Half Mirea Cuboled Helios Onna Queen Tecla Do Not Disturb Julia Orion Raven Twain Drum Knock Oscura Rol Ukelele Drums Kora Oscura Max Rontonton Vela