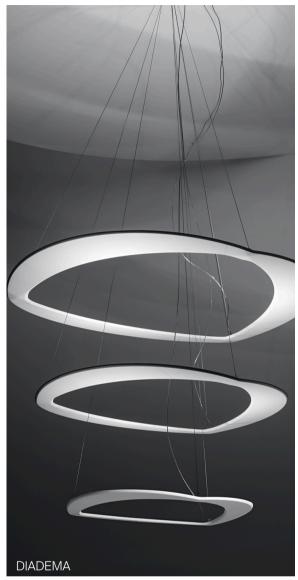

# Suspension

28

| Acqua           | Drum       | LED40 Modular | Poma        | Stendimi              |
|-----------------|------------|---------------|-------------|-----------------------|
| Aeron           | Duetto     | Lid           | Pop         | Stilo                 |
| Apple Mood      | Emisfero   | Liz           | Pot         | Stirrup               |
| Arbor           | Fieltebek  | Lluna         | Prisma      | Swan                  |
| Arctic Circle   | Fiji       | Louise        | Quarz       | Swirl                 |
| Assolo          | Fludd      | Luz Oculta    | Queen       | Symphony              |
| Astros          | Flute      | Mariola       | Rafia       | Tagomago              |
| Ballon          | Fold       | Match         | Reflections | Tali                  |
| Banyo           | Folio      | Metropolis    | Rontonton   | Tao                   |
| Bass            | Geo        | Mira          | Rosetta     | Tempo Perso           |
| Bea             | Globe      | Mirea         | Savina      | Tess                  |
| Bimba           | Grid       | Moonlight     | Scarlett    | Tess Globe            |
| Bo-La           | Half       | Morgana       | Scroll      | Third                 |
| Bouquet         | Half Globe | Nela          | Scudo       | Tina                  |
| Can             | Helios     | Nobilis       | Senia       | Ukelele               |
| Citadel         | Ноор       | Nod           | Sento       | Universe Abstract     |
| Cloche          | Hue        | Non So!       | Sepal       | Universe Disc         |
| Cloud           | IO         | Onna          | Sestessa    | Universe Square       |
| Conga           | Ixion      | Orion         | Sferico     | Universe Square Drops |
| Convivio        | Julia      | Oscura        | Sirio       | Universe Square Glass |
| Cosmos Abstract | Kengi      | Oscura Max    | Skyline     | Vela                  |
| Cosmos Disc     | Kit Pop-Up | Paco          | Span        | Vegetal               |
| Cosmos Globe    | Knock      | Parigi        | Sparks      | Wanda                 |
| Cosmos Square   | Kone       | Parkes        | Spectre     | Wenda                 |
| Crash           | Konica     | Passepartout  | Sphere      | Woodlin               |
| Crystal Galaxy  | Kora       | Pepo          | Spica       | Zoe                   |
| Curled          | La Stilla  | Philae        | Spillo      |                       |
| Curve           | Lacrima    | Pit           | Spirale     |                       |
| Diadema         | Lady B     | Pla           | Spy         |                       |
| Do Not Disturb  | Lap        | Pollux        | Square      |                       |
|                 |            |               |             |                       |