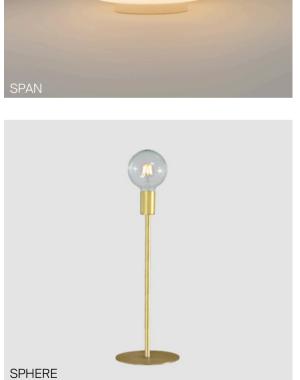

# Suspension

28

| Acqua           | Drum       | LED40 Modular | Poma        | Stendimi              |
|-----------------|------------|---------------|-------------|-----------------------|
| Aeron           | Duetto     | Lid           | Pop         | Stilo                 |
| Apple Mood      | Emisfero   | Liz           | Pot         | Stirrup               |
| Arbor           | Fieltebek  | Lluna         | Prisma      | Swan                  |
| Arctic Circle   | Fiji       | Louise        | Quarz       | Swirl                 |
| Assolo          | Fludd      | Luz Oculta    | Queen       | Symphony              |
| Astros          | Flute      | Mariola       | Rafia       | Tagomago              |
| Ballon          | Fold       | Match         | Reflections | Tali                  |
| Banyo           | Folio      | Metropolis    | Rontonton   | Tao                   |
| Bass            | Geo        | Mira          | Rosetta     | Tempo Perso           |
| Bea             | Globe      | Mirea         | Savina      | Tess                  |
| Bimba           | Grid       | Moonlight     | Scarlett    | Tess Globe            |
| Bo-La           | Half       | Morgana       | Scroll      | Third                 |
| Bouquet         | Half Globe | Nela          | Scudo       | Tina                  |
| Can             | Helios     | Nobilis       | Senia       | Ukelele               |
| Citadel         | Ноор       | Nod           | Sento       | Universe Abstract     |
| Cloche          | Hue        | Non So!       | Sepal       | Universe Disc         |
| Cloud           | IO         | Onna          | Sestessa    | Universe Square       |
| Conga           | Ixion      | Orion         | Sferico     | Universe Square Drops |
| Convivio        | Julia      | Oscura        | Sirio       | Universe Square Glass |
| Cosmos Abstract | Kengi      | Oscura Max    | Skyline     | Vela                  |
| Cosmos Disc     | Kit Pop-Up | Paco          | Span        | Vegetal               |
| Cosmos Globe    | Knock      | Parigi        | Sparks      | Wanda                 |
| Cosmos Square   | Kone       | Parkes        | Spectre     | Wenda                 |
| Crash           | Konica     | Passepartout  | Sphere      | Woodlin               |
| Crystal Galaxy  | Kora       | Pepo          | Spica       | Zoe                   |
| Curled          | La Stilla  | Philae        | Spillo      |                       |
| Curve           | Lacrima    | Pit           | Spirale     |                       |
| Diadema         | Lady B     | Pla           | Spy         |                       |
| Do Not Disturb  | Lap        | Pollux        | Square      |                       |
|                 |            |               |             |                       |

# TABLE OF CONTENTS

Track \_\_\_\_\_\_\_63

Bo-La

Bridge

Portable 65

Emisfero Lacrima Parigi Scroll Aeron Amid Flute Land Passepartout Skyline Arbor Folio Linood Pla Span Assolo Geyser Liz Planko Sphere Globe Poma Stendimi Astros Lua Banyo Gru Mariola Pot Swan Prisma Swirl Chiave Di Sol Half Mirea Cuboled Helios Onna Queen Tecla Do Not Disturb Julia Orion Raven Twain Drum Knock Oscura Rol Ukelele Drums Kora Oscura Max Rontonton Vela