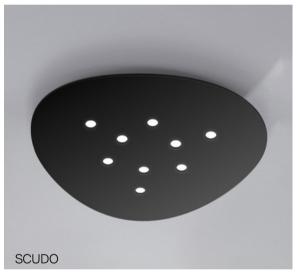

## **TABLE OF CONTENTS**

Recessed 6

Bridge

Caveau

Sestessa

Spillo

Surface 8

Alina Dahlia Kube Parigi Spillo Arbor Dial La Stilla Passepartout Stendimi Petra Arctic Circle Do Not Disturb Land Swan Assolo Equal Polaris Swirl Lap Fiji Poma Ballon Lid Tagomago Banyo Fludd Lua Pop Tali Fold Pot Tao Bass Lum Bimba Formala Luomu Queen Twain Bo-La Globe Mariola Salsola Ukelele Haul Metropolis Scarlett Vera Book Bridge Hoop Mira Scudo Wenda Canaletto Hue Mirea Sento Wings Cartello Incontro Nature Sestessa Woodlin Cilinder Julia Non So! Shell Yippie O-Tel Zeta Crash Kit Pop-Up Skyline Cubo Knock Orizzonte Span Zoe Crystal Galaxy Kora Oscura Sparks Curled Kronn Oscura Max