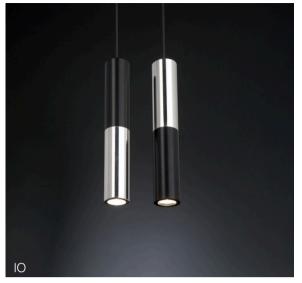

# Suspension

28

| Acqua           | Drum       | LED40 Modular | Poma        | Stendimi              |
|-----------------|------------|---------------|-------------|-----------------------|
| Aeron           | Duetto     | Lid           | Pop         | Stilo                 |
| Apple Mood      | Emisfero   | Liz           | Pot         | Stirrup               |
| Arbor           | Fieltebek  | Lluna         | Prisma      | Swan                  |
| Arctic Circle   | Fiji       | Louise        | Quarz       | Swirl                 |
| Assolo          | Fludd      | Luz Oculta    | Queen       | Symphony              |
| Astros          | Flute      | Mariola       | Rafia       | Tagomago              |
| Ballon          | Fold       | Match         | Reflections | Tali                  |
| Banyo           | Folio      | Metropolis    | Rontonton   | Tao                   |
| Bass            | Geo        | Mira          | Rosetta     | Tempo Perso           |
| Bea             | Globe      | Mirea         | Savina      | Tess                  |
| Bimba           | Grid       | Moonlight     | Scarlett    | Tess Globe            |
| Bo-La           | Half       | Morgana       | Scroll      | Third                 |
| Bouquet         | Half Globe | Nela          | Scudo       | Tina                  |
| Can             | Helios     | Nobilis       | Senia       | Ukelele               |
| Citadel         | Ноор       | Nod           | Sento       | Universe Abstract     |
| Cloche          | Hue        | Non So!       | Sepal       | Universe Disc         |
| Cloud           | IO         | Onna          | Sestessa    | Universe Square       |
| Conga           | Ixion      | Orion         | Sferico     | Universe Square Drops |
| Convivio        | Julia      | Oscura        | Sirio       | Universe Square Glass |
| Cosmos Abstract | Kengi      | Oscura Max    | Skyline     | Vela                  |
| Cosmos Disc     | Kit Pop-Up | Paco          | Span        | Vegetal               |
| Cosmos Globe    | Knock      | Parigi        | Sparks      | Wanda                 |
| Cosmos Square   | Kone       | Parkes        | Spectre     | Wenda                 |
| Crash           | Konica     | Passepartout  | Sphere      | Woodlin               |
| Crystal Galaxy  | Kora       | Pepo          | Spica       | Zoe                   |
| Curled          | La Stilla  | Philae        | Spillo      |                       |
| Curve           | Lacrima    | Pit           | Spirale     |                       |
| Diadema         | Lady B     | Pla           | Spy         |                       |
| Do Not Disturb  | Lap        | Pollux        | Square      |                       |
|                 |            |               |             |                       |