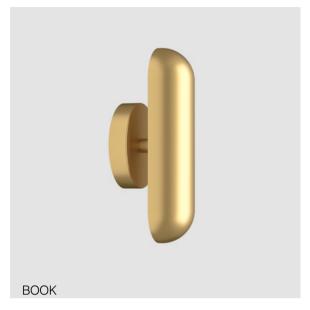

## **TABLE OF CONTENTS**

Recessed 6

Bridge

Caveau

Sestessa

Spillo

Surface 8

Alina Dahlia Kube Parigi Spillo Arbor Dial La Stilla Passepartout Stendimi Petra Arctic Circle Do Not Disturb Land Swan Assolo Equal Polaris Swirl Lap Fiji Poma Ballon Lid Tagomago Banyo Fludd Lua Pop Tali Fold Pot Tao Bass Lum Bimba Formala Luomu Queen Twain Bo-La Globe Mariola Salsola Ukelele Haul Metropolis Scarlett Vera Book Bridge Hoop Mira Scudo Wenda Canaletto Hue Mirea Sento Wings Cartello Incontro Nature Sestessa Woodlin Cilinder Julia Non So! Shell Yippie O-Tel Zeta Crash Kit Pop-Up Skyline Cubo Knock Orizzonte Span Zoe Crystal Galaxy Kora Oscura Sparks Curled Kronn Oscura Max