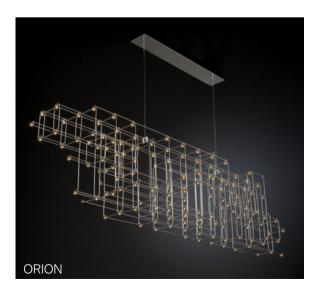

# Suspension

28

| Acqua           | Drum       | LED40 Modular | Poma        | Stendimi              |
|-----------------|------------|---------------|-------------|-----------------------|
| Aeron           | Duetto     | Lid           | Pop         | Stilo                 |
| Apple Mood      | Emisfero   | Liz           | Pot         | Stirrup               |
| Arbor           | Fieltebek  | Lluna         | Prisma      | Swan                  |
| Arctic Circle   | Fiji       | Louise        | Quarz       | Swirl                 |
| Assolo          | Fludd      | Luz Oculta    | Queen       | Symphony              |
| Astros          | Flute      | Mariola       | Rafia       | Tagomago              |
| Ballon          | Fold       | Match         | Reflections | Tali                  |
| Banyo           | Folio      | Metropolis    | Rontonton   | Tao                   |
| Bass            | Geo        | Mira          | Rosetta     | Tempo Perso           |
| Bea             | Globe      | Mirea         | Savina      | Tess                  |
| Bimba           | Grid       | Moonlight     | Scarlett    | Tess Globe            |
| Bo-La           | Half       | Morgana       | Scroll      | Third                 |
| Bouquet         | Half Globe | Nela          | Scudo       | Tina                  |
| Can             | Helios     | Nobilis       | Senia       | Ukelele               |
| Citadel         | Ноор       | Nod           | Sento       | Universe Abstract     |
| Cloche          | Hue        | Non So!       | Sepal       | Universe Disc         |
| Cloud           | IO         | Onna          | Sestessa    | Universe Square       |
| Conga           | Ixion      | Orion         | Sferico     | Universe Square Drops |
| Convivio        | Julia      | Oscura        | Sirio       | Universe Square Glass |
| Cosmos Abstract | Kengi      | Oscura Max    | Skyline     | Vela                  |
| Cosmos Disc     | Kit Pop-Up | Paco          | Span        | Vegetal               |
| Cosmos Globe    | Knock      | Parigi        | Sparks      | Wanda                 |
| Cosmos Square   | Kone       | Parkes        | Spectre     | Wenda                 |
| Crash           | Konica     | Passepartout  | Sphere      | Woodlin               |
| Crystal Galaxy  | Kora       | Pepo          | Spica       | Zoe                   |
| Curled          | La Stilla  | Philae        | Spillo      |                       |
| Curve           | Lacrima    | Pit           | Spirale     |                       |
| Diadema         | Lady B     | Pla           | Spy         |                       |
| Do Not Disturb  | Lap        | Pollux        | Square      |                       |
|                 |            |               |             |                       |

# TABLE OF CONTENTS

Track \_\_\_\_\_\_\_63

Bo-La

Bridge

Portable 65

Emisfero Lacrima Parigi Scroll Aeron Amid Flute Land Passepartout Skyline Arbor Folio Linood Pla Span Assolo Geyser Liz Planko Sphere Globe Poma Stendimi Astros Lua Banyo Gru Mariola Pot Swan Prisma Swirl Chiave Di Sol Half Mirea Cuboled Helios Onna Queen Tecla Do Not Disturb Julia Orion Raven Twain Drum Knock Oscura Rol Ukelele Drums Kora Oscura Max Rontonton Vela