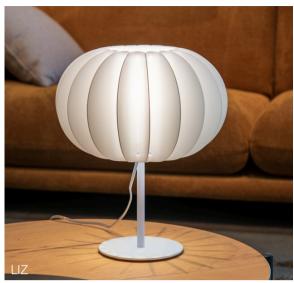

# Suspension

28

| Acqua           | Drum       | LED40 Modular | Poma        | Stendimi              |
|-----------------|------------|---------------|-------------|-----------------------|
| Aeron           | Duetto     | Lid           | Pop         | Stilo                 |
| Apple Mood      | Emisfero   | Liz           | Pot         | Stirrup               |
| Arbor           | Fieltebek  | Lluna         | Prisma      | Swan                  |
| Arctic Circle   | Fiji       | Louise        | Quarz       | Swirl                 |
| Assolo          | Fludd      | Luz Oculta    | Queen       | Symphony              |
| Astros          | Flute      | Mariola       | Rafia       | Tagomago              |
| Ballon          | Fold       | Match         | Reflections | Tali                  |
| Banyo           | Folio      | Metropolis    | Rontonton   | Tao                   |
| Bass            | Geo        | Mira          | Rosetta     | Tempo Perso           |
| Bea             | Globe      | Mirea         | Savina      | Tess                  |
| Bimba           | Grid       | Moonlight     | Scarlett    | Tess Globe            |
| Bo-La           | Half       | Morgana       | Scroll      | Third                 |
| Bouquet         | Half Globe | Nela          | Scudo       | Tina                  |
| Can             | Helios     | Nobilis       | Senia       | Ukelele               |
| Citadel         | Ноор       | Nod           | Sento       | Universe Abstract     |
| Cloche          | Hue        | Non So!       | Sepal       | Universe Disc         |
| Cloud           | IO         | Onna          | Sestessa    | Universe Square       |
| Conga           | Ixion      | Orion         | Sferico     | Universe Square Drops |
| Convivio        | Julia      | Oscura        | Sirio       | Universe Square Glass |
| Cosmos Abstract | Kengi      | Oscura Max    | Skyline     | Vela                  |
| Cosmos Disc     | Kit Pop-Up | Paco          | Span        | Vegetal               |
| Cosmos Globe    | Knock      | Parigi        | Sparks      | Wanda                 |
| Cosmos Square   | Kone       | Parkes        | Spectre     | Wenda                 |
| Crash           | Konica     | Passepartout  | Sphere      | Woodlin               |
| Crystal Galaxy  | Kora       | Pepo          | Spica       | Zoe                   |
| Curled          | La Stilla  | Philae        | Spillo      |                       |
| Curve           | Lacrima    | Pit           | Spirale     |                       |
| Diadema         | Lady B     | Pla           | Spy         |                       |
| Do Not Disturb  | Lap        | Pollux        | Square      |                       |
|                 |            |               |             |                       |

# TABLE OF CONTENTS

Track \_\_\_\_\_\_\_63

Bo-La

Bridge

Portable 65

Emisfero Lacrima Parigi Scroll Aeron Amid Flute Land Passepartout Skyline Arbor Folio Linood Pla Span Assolo Geyser Liz Planko Sphere Globe Poma Stendimi Astros Lua Banyo Gru Mariola Pot Swan Prisma Swirl Chiave Di Sol Half Mirea Cuboled Helios Onna Queen Tecla Do Not Disturb Julia Orion Raven Twain Drum Knock Oscura Rol Ukelele Drums Kora Oscura Max Rontonton Vela