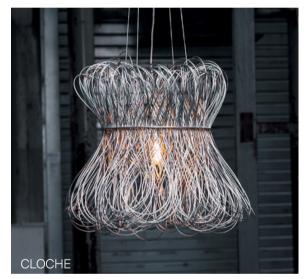

# Suspension

28

| Acqua           | Drum       | LED40 Modular | Poma        | Stendimi              |
|-----------------|------------|---------------|-------------|-----------------------|
| Aeron           | Duetto     | Lid           | Pop         | Stilo                 |
| Apple Mood      | Emisfero   | Liz           | Pot         | Stirrup               |
| Arbor           | Fieltebek  | Lluna         | Prisma      | Swan                  |
| Arctic Circle   | Fiji       | Louise        | Quarz       | Swirl                 |
| Assolo          | Fludd      | Luz Oculta    | Queen       | Symphony              |
| Astros          | Flute      | Mariola       | Rafia       | Tagomago              |
| Ballon          | Fold       | Match         | Reflections | Tali                  |
| Banyo           | Folio      | Metropolis    | Rontonton   | Tao                   |
| Bass            | Geo        | Mira          | Rosetta     | Tempo Perso           |
| Bea             | Globe      | Mirea         | Savina      | Tess                  |
| Bimba           | Grid       | Moonlight     | Scarlett    | Tess Globe            |
| Bo-La           | Half       | Morgana       | Scroll      | Third                 |
| Bouquet         | Half Globe | Nela          | Scudo       | Tina                  |
| Can             | Helios     | Nobilis       | Senia       | Ukelele               |
| Citadel         | Ноор       | Nod           | Sento       | Universe Abstract     |
| Cloche          | Hue        | Non So!       | Sepal       | Universe Disc         |
| Cloud           | IO         | Onna          | Sestessa    | Universe Square       |
| Conga           | Ixion      | Orion         | Sferico     | Universe Square Drops |
| Convivio        | Julia      | Oscura        | Sirio       | Universe Square Glass |
| Cosmos Abstract | Kengi      | Oscura Max    | Skyline     | Vela                  |
| Cosmos Disc     | Kit Pop-Up | Paco          | Span        | Vegetal               |
| Cosmos Globe    | Knock      | Parigi        | Sparks      | Wanda                 |
| Cosmos Square   | Kone       | Parkes        | Spectre     | Wenda                 |
| Crash           | Konica     | Passepartout  | Sphere      | Woodlin               |
| Crystal Galaxy  | Kora       | Pepo          | Spica       | Zoe                   |
| Curled          | La Stilla  | Philae        | Spillo      |                       |
| Curve           | Lacrima    | Pit           | Spirale     |                       |
| Diadema         | Lady B     | Pla           | Spy         |                       |
| Do Not Disturb  | Lap        | Pollux        | Square      |                       |
|                 |            |               |             |                       |