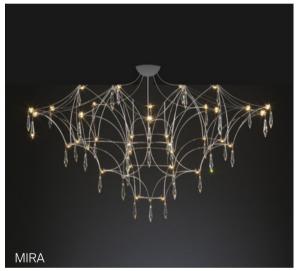

# Suspension

28

| Acqua           | Drum       | LED40 Modular | Poma        | Stendimi              |
|-----------------|------------|---------------|-------------|-----------------------|
| Aeron           | Duetto     | Lid           | Pop         | Stilo                 |
| Apple Mood      | Emisfero   | Liz           | Pot         | Stirrup               |
| Arbor           | Fieltebek  | Lluna         | Prisma      | Swan                  |
| Arctic Circle   | Fiji       | Louise        | Quarz       | Swirl                 |
| Assolo          | Fludd      | Luz Oculta    | Queen       | Symphony              |
| Astros          | Flute      | Mariola       | Rafia       | Tagomago              |
| Ballon          | Fold       | Match         | Reflections | Tali                  |
| Banyo           | Folio      | Metropolis    | Rontonton   | Tao                   |
| Bass            | Geo        | Mira          | Rosetta     | Tempo Perso           |
| Bea             | Globe      | Mirea         | Savina      | Tess                  |
| Bimba           | Grid       | Moonlight     | Scarlett    | Tess Globe            |
| Bo-La           | Half       | Morgana       | Scroll      | Third                 |
| Bouquet         | Half Globe | Nela          | Scudo       | Tina                  |
| Can             | Helios     | Nobilis       | Senia       | Ukelele               |
| Citadel         | Ноор       | Nod           | Sento       | Universe Abstract     |
| Cloche          | Hue        | Non So!       | Sepal       | Universe Disc         |
| Cloud           | IO         | Onna          | Sestessa    | Universe Square       |
| Conga           | Ixion      | Orion         | Sferico     | Universe Square Drops |
| Convivio        | Julia      | Oscura        | Sirio       | Universe Square Glass |
| Cosmos Abstract | Kengi      | Oscura Max    | Skyline     | Vela                  |
| Cosmos Disc     | Kit Pop-Up | Paco          | Span        | Vegetal               |
| Cosmos Globe    | Knock      | Parigi        | Sparks      | Wanda                 |
| Cosmos Square   | Kone       | Parkes        | Spectre     | Wenda                 |
| Crash           | Konica     | Passepartout  | Sphere      | Woodlin               |
| Crystal Galaxy  | Kora       | Pepo          | Spica       | Zoe                   |
| Curled          | La Stilla  | Philae        | Spillo      |                       |
| Curve           | Lacrima    | Pit           | Spirale     |                       |
| Diadema         | Lady B     | Pla           | Spy         |                       |
| Do Not Disturb  | Lap        | Pollux        | Square      |                       |
|                 |            |               |             |                       |