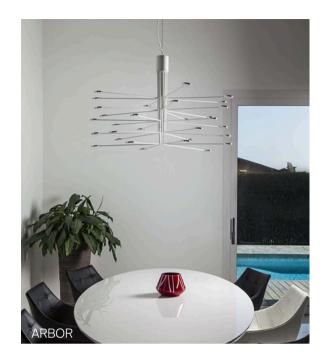

# Suspension

28

| Acqua           | Drum       | LED40 Modular | Poma        | Stendimi              |
|-----------------|------------|---------------|-------------|-----------------------|
| Aeron           | Duetto     | Lid           | Pop         | Stilo                 |
| Apple Mood      | Emisfero   | Liz           | Pot         | Stirrup               |
| Arbor           | Fieltebek  | Lluna         | Prisma      | Swan                  |
| Arctic Circle   | Fiji       | Louise        | Quarz       | Swirl                 |
| Assolo          | Fludd      | Luz Oculta    | Queen       | Symphony              |
| Astros          | Flute      | Mariola       | Rafia       | Tagomago              |
| Ballon          | Fold       | Match         | Reflections | Tali                  |
| Banyo           | Folio      | Metropolis    | Rontonton   | Tao                   |
| Bass            | Geo        | Mira          | Rosetta     | Tempo Perso           |
| Bea             | Globe      | Mirea         | Savina      | Tess                  |
| Bimba           | Grid       | Moonlight     | Scarlett    | Tess Globe            |
| Bo-La           | Half       | Morgana       | Scroll      | Third                 |
| Bouquet         | Half Globe | Nela          | Scudo       | Tina                  |
| Can             | Helios     | Nobilis       | Senia       | Ukelele               |
| Citadel         | Ноор       | Nod           | Sento       | Universe Abstract     |
| Cloche          | Hue        | Non So!       | Sepal       | Universe Disc         |
| Cloud           | IO         | Onna          | Sestessa    | Universe Square       |
| Conga           | Ixion      | Orion         | Sferico     | Universe Square Drops |
| Convivio        | Julia      | Oscura        | Sirio       | Universe Square Glass |
| Cosmos Abstract | Kengi      | Oscura Max    | Skyline     | Vela                  |
| Cosmos Disc     | Kit Pop-Up | Paco          | Span        | Vegetal               |
| Cosmos Globe    | Knock      | Parigi        | Sparks      | Wanda                 |
| Cosmos Square   | Kone       | Parkes        | Spectre     | Wenda                 |
| Crash           | Konica     | Passepartout  | Sphere      | Woodlin               |
| Crystal Galaxy  | Kora       | Pepo          | Spica       | Zoe                   |
| Curled          | La Stilla  | Philae        | Spillo      |                       |
| Curve           | Lacrima    | Pit           | Spirale     |                       |
| Diadema         | Lady B     | Pla           | Spy         |                       |
| Do Not Disturb  | Lap        | Pollux        | Square      |                       |
|                 |            |               |             |                       |