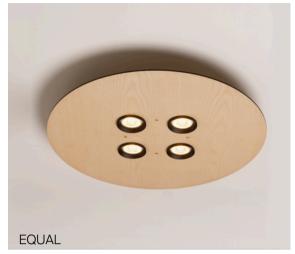

## **TABLE OF CONTENTS**

Recessed 6

Bridge

Caveau

Sestessa

Spillo

Surface 8

Alina Dahlia Kube Parigi Spillo Arbor Dial La Stilla Passepartout Stendimi Petra Arctic Circle Do Not Disturb Land Swan Assolo Equal Polaris Swirl Lap Fiji Poma Ballon Lid Tagomago Banyo Fludd Lua Pop Tali Fold Pot Tao Bass Lum Bimba Formala Luomu Queen Twain Bo-La Globe Mariola Salsola Ukelele Haul Metropolis Scarlett Vera Book Bridge Hoop Mira Scudo Wenda Canaletto Hue Mirea Sento Wings Cartello Incontro Nature Sestessa Woodlin Cilinder Julia Non So! Shell Yippie O-Tel Zeta Crash Kit Pop-Up Skyline Cubo Knock Orizzonte Span Zoe Crystal Galaxy Kora Oscura Sparks Curled Kronn Oscura Max