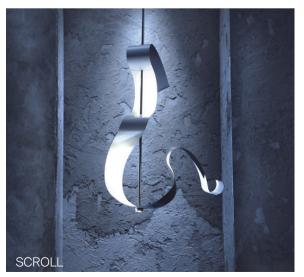

# Suspension

28

| Acqua           | Drum       | LED40 Modular | Poma        | Stendimi              |
|-----------------|------------|---------------|-------------|-----------------------|
| Aeron           | Duetto     | Lid           | Pop         | Stilo                 |
| Apple Mood      | Emisfero   | Liz           | Pot         | Stirrup               |
| Arbor           | Fieltebek  | Lluna         | Prisma      | Swan                  |
| Arctic Circle   | Fiji       | Louise        | Quarz       | Swirl                 |
| Assolo          | Fludd      | Luz Oculta    | Queen       | Symphony              |
| Astros          | Flute      | Mariola       | Rafia       | Tagomago              |
| Ballon          | Fold       | Match         | Reflections | Tali                  |
| Banyo           | Folio      | Metropolis    | Rontonton   | Tao                   |
| Bass            | Geo        | Mira          | Rosetta     | Tempo Perso           |
| Bea             | Globe      | Mirea         | Savina      | Tess                  |
| Bimba           | Grid       | Moonlight     | Scarlett    | Tess Globe            |
| Bo-La           | Half       | Morgana       | Scroll      | Third                 |
| Bouquet         | Half Globe | Nela          | Scudo       | Tina                  |
| Can             | Helios     | Nobilis       | Senia       | Ukelele               |
| Citadel         | Ноор       | Nod           | Sento       | Universe Abstract     |
| Cloche          | Hue        | Non So!       | Sepal       | Universe Disc         |
| Cloud           | IO         | Onna          | Sestessa    | Universe Square       |
| Conga           | Ixion      | Orion         | Sferico     | Universe Square Drops |
| Convivio        | Julia      | Oscura        | Sirio       | Universe Square Glass |
| Cosmos Abstract | Kengi      | Oscura Max    | Skyline     | Vela                  |
| Cosmos Disc     | Kit Pop-Up | Paco          | Span        | Vegetal               |
| Cosmos Globe    | Knock      | Parigi        | Sparks      | Wanda                 |
| Cosmos Square   | Kone       | Parkes        | Spectre     | Wenda                 |
| Crash           | Konica     | Passepartout  | Sphere      | Woodlin               |
| Crystal Galaxy  | Kora       | Pepo          | Spica       | Zoe                   |
| Curled          | La Stilla  | Philae        | Spillo      |                       |
| Curve           | Lacrima    | Pit           | Spirale     |                       |
| Diadema         | Lady B     | Pla           | Spy         |                       |
| Do Not Disturb  | Lap        | Pollux        | Square      |                       |
|                 |            |               |             |                       |