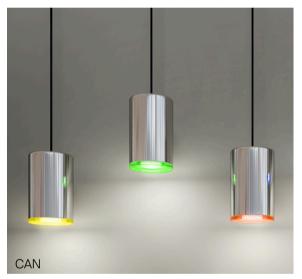

# Suspension

28

| Acqua           | Drum       | LED40 Modular | Poma        | Stendimi              |
|-----------------|------------|---------------|-------------|-----------------------|
| Aeron           | Duetto     | Lid           | Pop         | Stilo                 |
| Apple Mood      | Emisfero   | Liz           | Pot         | Stirrup               |
| Arbor           | Fieltebek  | Lluna         | Prisma      | Swan                  |
| Arctic Circle   | Fiji       | Louise        | Quarz       | Swirl                 |
| Assolo          | Fludd      | Luz Oculta    | Queen       | Symphony              |
| Astros          | Flute      | Mariola       | Rafia       | Tagomago              |
| Ballon          | Fold       | Match         | Reflections | Tali                  |
| Banyo           | Folio      | Metropolis    | Rontonton   | Tao                   |
| Bass            | Geo        | Mira          | Rosetta     | Tempo Perso           |
| Bea             | Globe      | Mirea         | Savina      | Tess                  |
| Bimba           | Grid       | Moonlight     | Scarlett    | Tess Globe            |
| Bo-La           | Half       | Morgana       | Scroll      | Third                 |
| Bouquet         | Half Globe | Nela          | Scudo       | Tina                  |
| Can             | Helios     | Nobilis       | Senia       | Ukelele               |
| Citadel         | Ноор       | Nod           | Sento       | Universe Abstract     |
| Cloche          | Hue        | Non So!       | Sepal       | Universe Disc         |
| Cloud           | IO         | Onna          | Sestessa    | Universe Square       |
| Conga           | Ixion      | Orion         | Sferico     | Universe Square Drops |
| Convivio        | Julia      | Oscura        | Sirio       | Universe Square Glass |
| Cosmos Abstract | Kengi      | Oscura Max    | Skyline     | Vela                  |
| Cosmos Disc     | Kit Pop-Up | Paco          | Span        | Vegetal               |
| Cosmos Globe    | Knock      | Parigi        | Sparks      | Wanda                 |
| Cosmos Square   | Kone       | Parkes        | Spectre     | Wenda                 |
| Crash           | Konica     | Passepartout  | Sphere      | Woodlin               |
| Crystal Galaxy  | Kora       | Pepo          | Spica       | Zoe                   |
| Curled          | La Stilla  | Philae        | Spillo      |                       |
| Curve           | Lacrima    | Pit           | Spirale     |                       |
| Diadema         | Lady B     | Pla           | Spy         |                       |
| Do Not Disturb  | Lap        | Pollux        | Square      |                       |
|                 |            |               |             |                       |