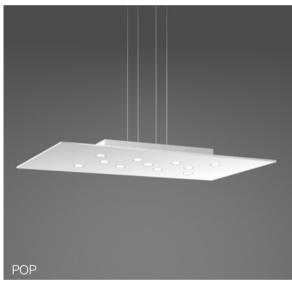

# Suspension

28

| Acqua           | Drum       | LED40 Modular | Poma        | Stendimi              |
|-----------------|------------|---------------|-------------|-----------------------|
| Aeron           | Duetto     | Lid           | Pop         | Stilo                 |
| Apple Mood      | Emisfero   | Liz           | Pot         | Stirrup               |
| Arbor           | Fieltebek  | Lluna         | Prisma      | Swan                  |
| Arctic Circle   | Fiji       | Louise        | Quarz       | Swirl                 |
| Assolo          | Fludd      | Luz Oculta    | Queen       | Symphony              |
| Astros          | Flute      | Mariola       | Rafia       | Tagomago              |
| Ballon          | Fold       | Match         | Reflections | Tali                  |
| Banyo           | Folio      | Metropolis    | Rontonton   | Tao                   |
| Bass            | Geo        | Mira          | Rosetta     | Tempo Perso           |
| Bea             | Globe      | Mirea         | Savina      | Tess                  |
| Bimba           | Grid       | Moonlight     | Scarlett    | Tess Globe            |
| Bo-La           | Half       | Morgana       | Scroll      | Third                 |
| Bouquet         | Half Globe | Nela          | Scudo       | Tina                  |
| Can             | Helios     | Nobilis       | Senia       | Ukelele               |
| Citadel         | Ноор       | Nod           | Sento       | Universe Abstract     |
| Cloche          | Hue        | Non So!       | Sepal       | Universe Disc         |
| Cloud           | IO         | Onna          | Sestessa    | Universe Square       |
| Conga           | Ixion      | Orion         | Sferico     | Universe Square Drops |
| Convivio        | Julia      | Oscura        | Sirio       | Universe Square Glass |
| Cosmos Abstract | Kengi      | Oscura Max    | Skyline     | Vela                  |
| Cosmos Disc     | Kit Pop-Up | Paco          | Span        | Vegetal               |
| Cosmos Globe    | Knock      | Parigi        | Sparks      | Wanda                 |
| Cosmos Square   | Kone       | Parkes        | Spectre     | Wenda                 |
| Crash           | Konica     | Passepartout  | Sphere      | Woodlin               |
| Crystal Galaxy  | Kora       | Pepo          | Spica       | Zoe                   |
| Curled          | La Stilla  | Philae        | Spillo      |                       |
| Curve           | Lacrima    | Pit           | Spirale     |                       |
| Diadema         | Lady B     | Pla           | Spy         |                       |
| Do Not Disturb  | Lap        | Pollux        | Square      |                       |
|                 |            |               |             |                       |