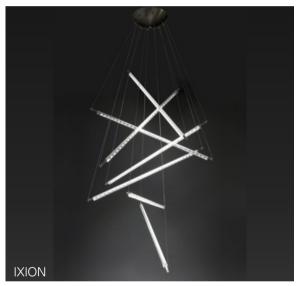

# Suspension

28

| Acqua           | Drum       | LED40 Modular | Poma        | Stendimi              |
|-----------------|------------|---------------|-------------|-----------------------|
| Aeron           | Duetto     | Lid           | Pop         | Stilo                 |
| Apple Mood      | Emisfero   | Liz           | Pot         | Stirrup               |
| Arbor           | Fieltebek  | Lluna         | Prisma      | Swan                  |
| Arctic Circle   | Fiji       | Louise        | Quarz       | Swirl                 |
| Assolo          | Fludd      | Luz Oculta    | Queen       | Symphony              |
| Astros          | Flute      | Mariola       | Rafia       | Tagomago              |
| Ballon          | Fold       | Match         | Reflections | Tali                  |
| Banyo           | Folio      | Metropolis    | Rontonton   | Tao                   |
| Bass            | Geo        | Mira          | Rosetta     | Tempo Perso           |
| Bea             | Globe      | Mirea         | Savina      | Tess                  |
| Bimba           | Grid       | Moonlight     | Scarlett    | Tess Globe            |
| Bo-La           | Half       | Morgana       | Scroll      | Third                 |
| Bouquet         | Half Globe | Nela          | Scudo       | Tina                  |
| Can             | Helios     | Nobilis       | Senia       | Ukelele               |
| Citadel         | Ноор       | Nod           | Sento       | Universe Abstract     |
| Cloche          | Hue        | Non So!       | Sepal       | Universe Disc         |
| Cloud           | IO         | Onna          | Sestessa    | Universe Square       |
| Conga           | Ixion      | Orion         | Sferico     | Universe Square Drops |
| Convivio        | Julia      | Oscura        | Sirio       | Universe Square Glass |
| Cosmos Abstract | Kengi      | Oscura Max    | Skyline     | Vela                  |
| Cosmos Disc     | Kit Pop-Up | Paco          | Span        | Vegetal               |
| Cosmos Globe    | Knock      | Parigi        | Sparks      | Wanda                 |
| Cosmos Square   | Kone       | Parkes        | Spectre     | Wenda                 |
| Crash           | Konica     | Passepartout  | Sphere      | Woodlin               |
| Crystal Galaxy  | Kora       | Pepo          | Spica       | Zoe                   |
| Curled          | La Stilla  | Philae        | Spillo      |                       |
| Curve           | Lacrima    | Pit           | Spirale     |                       |
| Diadema         | Lady B     | Pla           | Spy         |                       |
| Do Not Disturb  | Lap        | Pollux        | Square      |                       |
|                 |            |               |             |                       |