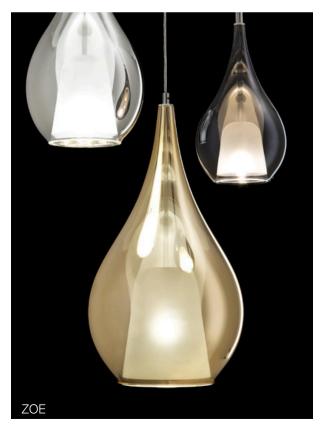

In the body of the document, you can click the name of a series to be redirected to our website and have an indepth look of the products and their technical information.

zaneen.com/products/Zoe

# Suspension

28

| Acqua           | Drum       | LED40 Modular | Poma        | Stendimi              |
|-----------------|------------|---------------|-------------|-----------------------|
| Aeron           | Duetto     | Lid           | Pop         | Stilo                 |
| Apple Mood      | Emisfero   | Liz           | Pot         | Stirrup               |
| Arbor           | Fieltebek  | Lluna         | Prisma      | Swan                  |
| Arctic Circle   | Fiji       | Louise        | Quarz       | Swirl                 |
| Assolo          | Fludd      | Luz Oculta    | Queen       | Symphony              |
| Astros          | Flute      | Mariola       | Rafia       | Tagomago              |
| Ballon          | Fold       | Match         | Reflections | Tali                  |
| Banyo           | Folio      | Metropolis    | Rontonton   | Tao                   |
| Bass            | Geo        | Mira          | Rosetta     | Tempo Perso           |
| Bea             | Globe      | Mirea         | Savina      | Tess                  |
| Bimba           | Grid       | Moonlight     | Scarlett    | Tess Globe            |
| Bo-La           | Half       | Morgana       | Scroll      | Third                 |
| Bouquet         | Half Globe | Nela          | Scudo       | Tina                  |
| Can             | Helios     | Nobilis       | Senia       | Ukelele               |
| Citadel         | Ноор       | Nod           | Sento       | Universe Abstract     |
| Cloche          | Hue        | Non So!       | Sepal       | Universe Disc         |
| Cloud           | IO         | Onna          | Sestessa    | Universe Square       |
| Conga           | Ixion      | Orion         | Sferico     | Universe Square Drops |
| Convivio        | Julia      | Oscura        | Sirio       | Universe Square Glass |
| Cosmos Abstract | Kengi      | Oscura Max    | Skyline     | Vela                  |
| Cosmos Disc     | Kit Pop-Up | Paco          | Span        | Vegetal               |
| Cosmos Globe    | Knock      | Parigi        | Sparks      | Wanda                 |
| Cosmos Square   | Kone       | Parkes        | Spectre     | Wenda                 |
| Crash           | Konica     | Passepartout  | Sphere      | Woodlin               |
| Crystal Galaxy  | Kora       | Pepo          | Spica       | Zoe                   |
| Curled          | La Stilla  | Philae        | Spillo      |                       |
| Curve           | Lacrima    | Pit           | Spirale     |                       |
| Diadema         | Lady B     | Pla           | Spy         |                       |
| Do Not Disturb  | Lap        | Pollux        | Square      |                       |
|                 |            |               |             |                       |