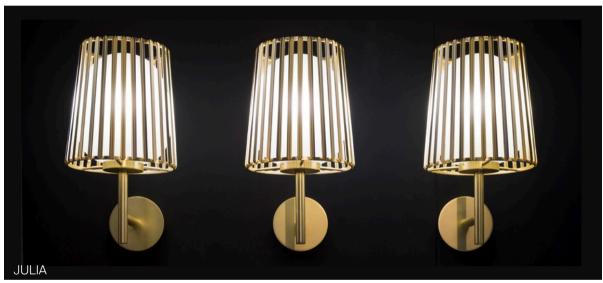

# Suspension

28

| Acqua           | Drum       | LED40 Modular | Poma        | Stendimi              |
|-----------------|------------|---------------|-------------|-----------------------|
| Aeron           | Duetto     | Lid           | Pop         | Stilo                 |
| Apple Mood      | Emisfero   | Liz           | Pot         | Stirrup               |
| Arbor           | Fieltebek  | Lluna         | Prisma      | Swan                  |
| Arctic Circle   | Fiji       | Louise        | Quarz       | Swirl                 |
| Assolo          | Fludd      | Luz Oculta    | Queen       | Symphony              |
| Astros          | Flute      | Mariola       | Rafia       | Tagomago              |
| Ballon          | Fold       | Match         | Reflections | Tali                  |
| Banyo           | Folio      | Metropolis    | Rontonton   | Tao                   |
| Bass            | Geo        | Mira          | Rosetta     | Tempo Perso           |
| Bea             | Globe      | Mirea         | Savina      | Tess                  |
| Bimba           | Grid       | Moonlight     | Scarlett    | Tess Globe            |
| Bo-La           | Half       | Morgana       | Scroll      | Third                 |
| Bouquet         | Half Globe | Nela          | Scudo       | Tina                  |
| Can             | Helios     | Nobilis       | Senia       | Ukelele               |
| Citadel         | Ноор       | Nod           | Sento       | Universe Abstract     |
| Cloche          | Hue        | Non So!       | Sepal       | Universe Disc         |
| Cloud           | IO         | Onna          | Sestessa    | Universe Square       |
| Conga           | Ixion      | Orion         | Sferico     | Universe Square Drops |
| Convivio        | Julia      | Oscura        | Sirio       | Universe Square Glass |
| Cosmos Abstract | Kengi      | Oscura Max    | Skyline     | Vela                  |
| Cosmos Disc     | Kit Pop-Up | Paco          | Span        | Vegetal               |
| Cosmos Globe    | Knock      | Parigi        | Sparks      | Wanda                 |
| Cosmos Square   | Kone       | Parkes        | Spectre     | Wenda                 |
| Crash           | Konica     | Passepartout  | Sphere      | Woodlin               |
| Crystal Galaxy  | Kora       | Pepo          | Spica       | Zoe                   |
| Curled          | La Stilla  | Philae        | Spillo      |                       |
| Curve           | Lacrima    | Pit           | Spirale     |                       |
| Diadema         | Lady B     | Pla           | Spy         |                       |
| Do Not Disturb  | Lap        | Pollux        | Square      |                       |
|                 |            |               |             |                       |