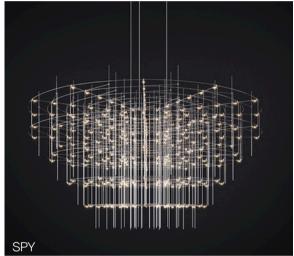

# Suspension

28

| Acqua           | Drum       | LED40 Modular | Poma        | Stendimi              |
|-----------------|------------|---------------|-------------|-----------------------|
| Aeron           | Duetto     | Lid           | Pop         | Stilo                 |
| Apple Mood      | Emisfero   | Liz           | Pot         | Stirrup               |
| Arbor           | Fieltebek  | Lluna         | Prisma      | Swan                  |
| Arctic Circle   | Fiji       | Louise        | Quarz       | Swirl                 |
| Assolo          | Fludd      | Luz Oculta    | Queen       | Symphony              |
| Astros          | Flute      | Mariola       | Rafia       | Tagomago              |
| Ballon          | Fold       | Match         | Reflections | Tali                  |
| Banyo           | Folio      | Metropolis    | Rontonton   | Tao                   |
| Bass            | Geo        | Mira          | Rosetta     | Tempo Perso           |
| Bea             | Globe      | Mirea         | Savina      | Tess                  |
| Bimba           | Grid       | Moonlight     | Scarlett    | Tess Globe            |
| Bo-La           | Half       | Morgana       | Scroll      | Third                 |
| Bouquet         | Half Globe | Nela          | Scudo       | Tina                  |
| Can             | Helios     | Nobilis       | Senia       | Ukelele               |
| Citadel         | Ноор       | Nod           | Sento       | Universe Abstract     |
| Cloche          | Hue        | Non So!       | Sepal       | Universe Disc         |
| Cloud           | IO         | Onna          | Sestessa    | Universe Square       |
| Conga           | Ixion      | Orion         | Sferico     | Universe Square Drops |
| Convivio        | Julia      | Oscura        | Sirio       | Universe Square Glass |
| Cosmos Abstract | Kengi      | Oscura Max    | Skyline     | Vela                  |
| Cosmos Disc     | Kit Pop-Up | Paco          | Span        | Vegetal               |
| Cosmos Globe    | Knock      | Parigi        | Sparks      | Wanda                 |
| Cosmos Square   | Kone       | Parkes        | Spectre     | Wenda                 |
| Crash           | Konica     | Passepartout  | Sphere      | Woodlin               |
| Crystal Galaxy  | Kora       | Pepo          | Spica       | Zoe                   |
| Curled          | La Stilla  | Philae        | Spillo      |                       |
| Curve           | Lacrima    | Pit           | Spirale     |                       |
| Diadema         | Lady B     | Pla           | Spy         |                       |
| Do Not Disturb  | Lap        | Pollux        | Square      |                       |
|                 |            |               |             |                       |