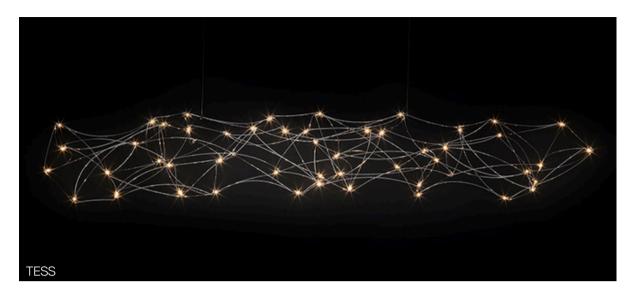

# Suspension

28

| Acqua           | Drum       | LED40 Modular | Poma        | Stendimi              |
|-----------------|------------|---------------|-------------|-----------------------|
| Aeron           | Duetto     | Lid           | Pop         | Stilo                 |
| Apple Mood      | Emisfero   | Liz           | Pot         | Stirrup               |
| Arbor           | Fieltebek  | Lluna         | Prisma      | Swan                  |
| Arctic Circle   | Fiji       | Louise        | Quarz       | Swirl                 |
| Assolo          | Fludd      | Luz Oculta    | Queen       | Symphony              |
| Astros          | Flute      | Mariola       | Rafia       | Tagomago              |
| Ballon          | Fold       | Match         | Reflections | Tali                  |
| Banyo           | Folio      | Metropolis    | Rontonton   | Tao                   |
| Bass            | Geo        | Mira          | Rosetta     | Tempo Perso           |
| Bea             | Globe      | Mirea         | Savina      | Tess                  |
| Bimba           | Grid       | Moonlight     | Scarlett    | Tess Globe            |
| Bo-La           | Half       | Morgana       | Scroll      | Third                 |
| Bouquet         | Half Globe | Nela          | Scudo       | Tina                  |
| Can             | Helios     | Nobilis       | Senia       | Ukelele               |
| Citadel         | Ноор       | Nod           | Sento       | Universe Abstract     |
| Cloche          | Hue        | Non So!       | Sepal       | Universe Disc         |
| Cloud           | IO         | Onna          | Sestessa    | Universe Square       |
| Conga           | Ixion      | Orion         | Sferico     | Universe Square Drops |
| Convivio        | Julia      | Oscura        | Sirio       | Universe Square Glass |
| Cosmos Abstract | Kengi      | Oscura Max    | Skyline     | Vela                  |
| Cosmos Disc     | Kit Pop-Up | Paco          | Span        | Vegetal               |
| Cosmos Globe    | Knock      | Parigi        | Sparks      | Wanda                 |
| Cosmos Square   | Kone       | Parkes        | Spectre     | Wenda                 |
| Crash           | Konica     | Passepartout  | Sphere      | Woodlin               |
| Crystal Galaxy  | Kora       | Pepo          | Spica       | Zoe                   |
| Curled          | La Stilla  | Philae        | Spillo      |                       |
| Curve           | Lacrima    | Pit           | Spirale     |                       |
| Diadema         | Lady B     | Pla           | Spy         |                       |
| Do Not Disturb  | Lap        | Pollux        | Square      |                       |
|                 |            |               |             |                       |