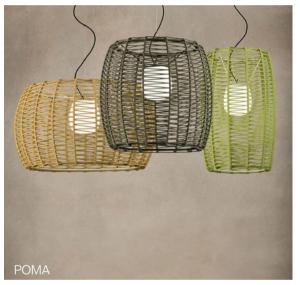

# Suspension

28

| Acqua           | Drum       | LED40 Modular | Poma        | Stendimi              |
|-----------------|------------|---------------|-------------|-----------------------|
| Aeron           | Duetto     | Lid           | Pop         | Stilo                 |
| Apple Mood      | Emisfero   | Liz           | Pot         | Stirrup               |
| Arbor           | Fieltebek  | Lluna         | Prisma      | Swan                  |
| Arctic Circle   | Fiji       | Louise        | Quarz       | Swirl                 |
| Assolo          | Fludd      | Luz Oculta    | Queen       | Symphony              |
| Astros          | Flute      | Mariola       | Rafia       | Tagomago              |
| Ballon          | Fold       | Match         | Reflections | Tali                  |
| Banyo           | Folio      | Metropolis    | Rontonton   | Tao                   |
| Bass            | Geo        | Mira          | Rosetta     | Tempo Perso           |
| Bea             | Globe      | Mirea         | Savina      | Tess                  |
| Bimba           | Grid       | Moonlight     | Scarlett    | Tess Globe            |
| Bo-La           | Half       | Morgana       | Scroll      | Third                 |
| Bouquet         | Half Globe | Nela          | Scudo       | Tina                  |
| Can             | Helios     | Nobilis       | Senia       | Ukelele               |
| Citadel         | Ноор       | Nod           | Sento       | Universe Abstract     |
| Cloche          | Hue        | Non So!       | Sepal       | Universe Disc         |
| Cloud           | IO         | Onna          | Sestessa    | Universe Square       |
| Conga           | Ixion      | Orion         | Sferico     | Universe Square Drops |
| Convivio        | Julia      | Oscura        | Sirio       | Universe Square Glass |
| Cosmos Abstract | Kengi      | Oscura Max    | Skyline     | Vela                  |
| Cosmos Disc     | Kit Pop-Up | Paco          | Span        | Vegetal               |
| Cosmos Globe    | Knock      | Parigi        | Sparks      | Wanda                 |
| Cosmos Square   | Kone       | Parkes        | Spectre     | Wenda                 |
| Crash           | Konica     | Passepartout  | Sphere      | Woodlin               |
| Crystal Galaxy  | Kora       | Pepo          | Spica       | Zoe                   |
| Curled          | La Stilla  | Philae        | Spillo      |                       |
| Curve           | Lacrima    | Pit           | Spirale     |                       |
| Diadema         | Lady B     | Pla           | Spy         |                       |
| Do Not Disturb  | Lap        | Pollux        | Square      |                       |
|                 |            |               |             |                       |