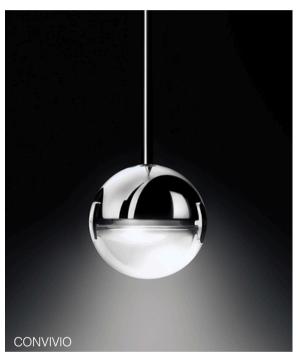

# Suspension

28

| Acqua           | Drum       | LED40 Modular | Poma        | Stendimi              |
|-----------------|------------|---------------|-------------|-----------------------|
| Aeron           | Duetto     | Lid           | Pop         | Stilo                 |
| Apple Mood      | Emisfero   | Liz           | Pot         | Stirrup               |
| Arbor           | Fieltebek  | Lluna         | Prisma      | Swan                  |
| Arctic Circle   | Fiji       | Louise        | Quarz       | Swirl                 |
| Assolo          | Fludd      | Luz Oculta    | Queen       | Symphony              |
| Astros          | Flute      | Mariola       | Rafia       | Tagomago              |
| Ballon          | Fold       | Match         | Reflections | Tali                  |
| Banyo           | Folio      | Metropolis    | Rontonton   | Tao                   |
| Bass            | Geo        | Mira          | Rosetta     | Tempo Perso           |
| Bea             | Globe      | Mirea         | Savina      | Tess                  |
| Bimba           | Grid       | Moonlight     | Scarlett    | Tess Globe            |
| Bo-La           | Half       | Morgana       | Scroll      | Third                 |
| Bouquet         | Half Globe | Nela          | Scudo       | Tina                  |
| Can             | Helios     | Nobilis       | Senia       | Ukelele               |
| Citadel         | Ноор       | Nod           | Sento       | Universe Abstract     |
| Cloche          | Hue        | Non So!       | Sepal       | Universe Disc         |
| Cloud           | IO         | Onna          | Sestessa    | Universe Square       |
| Conga           | Ixion      | Orion         | Sferico     | Universe Square Drops |
| Convivio        | Julia      | Oscura        | Sirio       | Universe Square Glass |
| Cosmos Abstract | Kengi      | Oscura Max    | Skyline     | Vela                  |
| Cosmos Disc     | Kit Pop-Up | Paco          | Span        | Vegetal               |
| Cosmos Globe    | Knock      | Parigi        | Sparks      | Wanda                 |
| Cosmos Square   | Kone       | Parkes        | Spectre     | Wenda                 |
| Crash           | Konica     | Passepartout  | Sphere      | Woodlin               |
| Crystal Galaxy  | Kora       | Pepo          | Spica       | Zoe                   |
| Curled          | La Stilla  | Philae        | Spillo      |                       |
| Curve           | Lacrima    | Pit           | Spirale     |                       |
| Diadema         | Lady B     | Pla           | Spy         |                       |
| Do Not Disturb  | Lap        | Pollux        | Square      |                       |
|                 |            |               |             |                       |