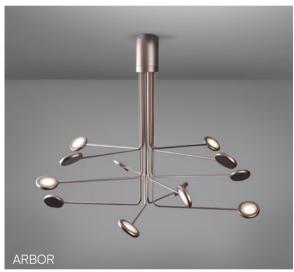

# Suspension

28

| Acqua           | Drum       | LED40 Modular | Poma        | Stendimi              |
|-----------------|------------|---------------|-------------|-----------------------|
| Aeron           | Duetto     | Lid           | Pop         | Stilo                 |
| Apple Mood      | Emisfero   | Liz           | Pot         | Stirrup               |
| Arbor           | Fieltebek  | Lluna         | Prisma      | Swan                  |
| Arctic Circle   | Fiji       | Louise        | Quarz       | Swirl                 |
| Assolo          | Fludd      | Luz Oculta    | Queen       | Symphony              |
| Astros          | Flute      | Mariola       | Rafia       | Tagomago              |
| Ballon          | Fold       | Match         | Reflections | Tali                  |
| Banyo           | Folio      | Metropolis    | Rontonton   | Tao                   |
| Bass            | Geo        | Mira          | Rosetta     | Tempo Perso           |
| Bea             | Globe      | Mirea         | Savina      | Tess                  |
| Bimba           | Grid       | Moonlight     | Scarlett    | Tess Globe            |
| Bo-La           | Half       | Morgana       | Scroll      | Third                 |
| Bouquet         | Half Globe | Nela          | Scudo       | Tina                  |
| Can             | Helios     | Nobilis       | Senia       | Ukelele               |
| Citadel         | Ноор       | Nod           | Sento       | Universe Abstract     |
| Cloche          | Hue        | Non So!       | Sepal       | Universe Disc         |
| Cloud           | IO         | Onna          | Sestessa    | Universe Square       |
| Conga           | Ixion      | Orion         | Sferico     | Universe Square Drops |
| Convivio        | Julia      | Oscura        | Sirio       | Universe Square Glass |
| Cosmos Abstract | Kengi      | Oscura Max    | Skyline     | Vela                  |
| Cosmos Disc     | Kit Pop-Up | Paco          | Span        | Vegetal               |
| Cosmos Globe    | Knock      | Parigi        | Sparks      | Wanda                 |
| Cosmos Square   | Kone       | Parkes        | Spectre     | Wenda                 |
| Crash           | Konica     | Passepartout  | Sphere      | Woodlin               |
| Crystal Galaxy  | Kora       | Pepo          | Spica       | Zoe                   |
| Curled          | La Stilla  | Philae        | Spillo      |                       |
| Curve           | Lacrima    | Pit           | Spirale     |                       |
| Diadema         | Lady B     | Pla           | Spy         |                       |
| Do Not Disturb  | Lap        | Pollux        | Square      |                       |
|                 |            |               |             |                       |