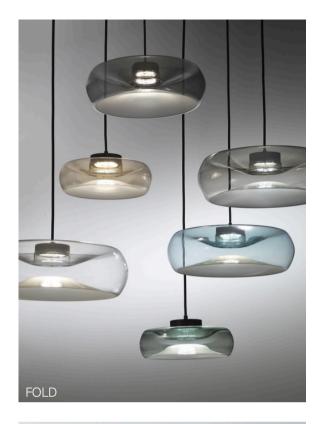

# Suspension

28

| Acqua           | Drum       | LED40 Modular | Poma        | Stendimi              |
|-----------------|------------|---------------|-------------|-----------------------|
| Aeron           | Duetto     | Lid           | Pop         | Stilo                 |
| Apple Mood      | Emisfero   | Liz           | Pot         | Stirrup               |
| Arbor           | Fieltebek  | Lluna         | Prisma      | Swan                  |
| Arctic Circle   | Fiji       | Louise        | Quarz       | Swirl                 |
| Assolo          | Fludd      | Luz Oculta    | Queen       | Symphony              |
| Astros          | Flute      | Mariola       | Rafia       | Tagomago              |
| Ballon          | Fold       | Match         | Reflections | Tali                  |
| Banyo           | Folio      | Metropolis    | Rontonton   | Tao                   |
| Bass            | Geo        | Mira          | Rosetta     | Tempo Perso           |
| Bea             | Globe      | Mirea         | Savina      | Tess                  |
| Bimba           | Grid       | Moonlight     | Scarlett    | Tess Globe            |
| Bo-La           | Half       | Morgana       | Scroll      | Third                 |
| Bouquet         | Half Globe | Nela          | Scudo       | Tina                  |
| Can             | Helios     | Nobilis       | Senia       | Ukelele               |
| Citadel         | Ноор       | Nod           | Sento       | Universe Abstract     |
| Cloche          | Hue        | Non So!       | Sepal       | Universe Disc         |
| Cloud           | IO         | Onna          | Sestessa    | Universe Square       |
| Conga           | Ixion      | Orion         | Sferico     | Universe Square Drops |
| Convivio        | Julia      | Oscura        | Sirio       | Universe Square Glass |
| Cosmos Abstract | Kengi      | Oscura Max    | Skyline     | Vela                  |
| Cosmos Disc     | Kit Pop-Up | Paco          | Span        | Vegetal               |
| Cosmos Globe    | Knock      | Parigi        | Sparks      | Wanda                 |
| Cosmos Square   | Kone       | Parkes        | Spectre     | Wenda                 |
| Crash           | Konica     | Passepartout  | Sphere      | Woodlin               |
| Crystal Galaxy  | Kora       | Pepo          | Spica       | Zoe                   |
| Curled          | La Stilla  | Philae        | Spillo      |                       |
| Curve           | Lacrima    | Pit           | Spirale     |                       |
| Diadema         | Lady B     | Pla           | Spy         |                       |
| Do Not Disturb  | Lap        | Pollux        | Square      |                       |
|                 |            |               |             |                       |