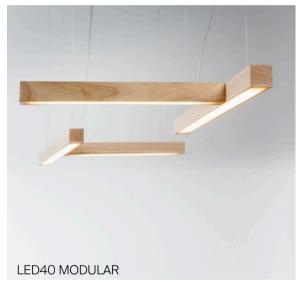

# Suspension

28

| Acqua           | Drum       | LED40 Modular | Poma        | Stendimi              |
|-----------------|------------|---------------|-------------|-----------------------|
| Aeron           | Duetto     | Lid           | Pop         | Stilo                 |
| Apple Mood      | Emisfero   | Liz           | Pot         | Stirrup               |
| Arbor           | Fieltebek  | Lluna         | Prisma      | Swan                  |
| Arctic Circle   | Fiji       | Louise        | Quarz       | Swirl                 |
| Assolo          | Fludd      | Luz Oculta    | Queen       | Symphony              |
| Astros          | Flute      | Mariola       | Rafia       | Tagomago              |
| Ballon          | Fold       | Match         | Reflections | Tali                  |
| Banyo           | Folio      | Metropolis    | Rontonton   | Tao                   |
| Bass            | Geo        | Mira          | Rosetta     | Tempo Perso           |
| Bea             | Globe      | Mirea         | Savina      | Tess                  |
| Bimba           | Grid       | Moonlight     | Scarlett    | Tess Globe            |
| Bo-La           | Half       | Morgana       | Scroll      | Third                 |
| Bouquet         | Half Globe | Nela          | Scudo       | Tina                  |
| Can             | Helios     | Nobilis       | Senia       | Ukelele               |
| Citadel         | Ноор       | Nod           | Sento       | Universe Abstract     |
| Cloche          | Hue        | Non So!       | Sepal       | Universe Disc         |
| Cloud           | IO         | Onna          | Sestessa    | Universe Square       |
| Conga           | Ixion      | Orion         | Sferico     | Universe Square Drops |
| Convivio        | Julia      | Oscura        | Sirio       | Universe Square Glass |
| Cosmos Abstract | Kengi      | Oscura Max    | Skyline     | Vela                  |
| Cosmos Disc     | Kit Pop-Up | Paco          | Span        | Vegetal               |
| Cosmos Globe    | Knock      | Parigi        | Sparks      | Wanda                 |
| Cosmos Square   | Kone       | Parkes        | Spectre     | Wenda                 |
| Crash           | Konica     | Passepartout  | Sphere      | Woodlin               |
| Crystal Galaxy  | Kora       | Pepo          | Spica       | Zoe                   |
| Curled          | La Stilla  | Philae        | Spillo      |                       |
| Curve           | Lacrima    | Pit           | Spirale     |                       |
| Diadema         | Lady B     | Pla           | Spy         |                       |
| Do Not Disturb  | Lap        | Pollux        | Square      |                       |
|                 |            |               |             |                       |