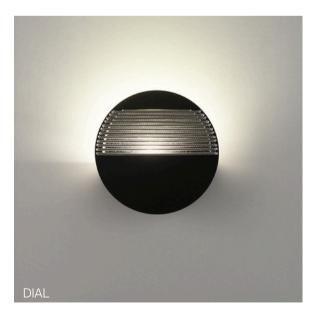

## **TABLE OF CONTENTS**

Recessed 6

Bridge

Caveau

Sestessa

Spillo

Surface 8

Alina Dahlia Kube Parigi Spillo Arbor Dial La Stilla Passepartout Stendimi Petra Arctic Circle Do Not Disturb Land Swan Assolo Equal Polaris Swirl Lap Fiji Poma Ballon Lid Tagomago Banyo Fludd Lua Pop Tali Fold Pot Tao Bass Lum Bimba Formala Luomu Queen Twain Bo-La Globe Mariola Salsola Ukelele Haul Metropolis Scarlett Vera Book Bridge Hoop Mira Scudo Wenda Canaletto Hue Mirea Sento Wings Cartello Incontro Nature Sestessa Woodlin Cilinder Julia Non So! Shell Yippie O-Tel Zeta Crash Kit Pop-Up Skyline Cubo Knock Orizzonte Span Zoe Crystal Galaxy Kora Oscura Sparks Curled Kronn Oscura Max