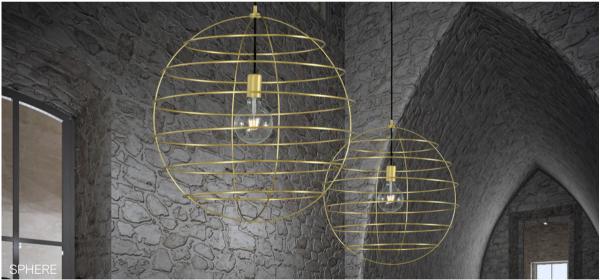

# Suspension

28

| Acqua           | Drum       | LED40 Modular | Poma        | Stendimi              |
|-----------------|------------|---------------|-------------|-----------------------|
| Aeron           | Duetto     | Lid           | Pop         | Stilo                 |
| Apple Mood      | Emisfero   | Liz           | Pot         | Stirrup               |
| Arbor           | Fieltebek  | Lluna         | Prisma      | Swan                  |
| Arctic Circle   | Fiji       | Louise        | Quarz       | Swirl                 |
| Assolo          | Fludd      | Luz Oculta    | Queen       | Symphony              |
| Astros          | Flute      | Mariola       | Rafia       | Tagomago              |
| Ballon          | Fold       | Match         | Reflections | Tali                  |
| Banyo           | Folio      | Metropolis    | Rontonton   | Tao                   |
| Bass            | Geo        | Mira          | Rosetta     | Tempo Perso           |
| Bea             | Globe      | Mirea         | Savina      | Tess                  |
| Bimba           | Grid       | Moonlight     | Scarlett    | Tess Globe            |
| Bo-La           | Half       | Morgana       | Scroll      | Third                 |
| Bouquet         | Half Globe | Nela          | Scudo       | Tina                  |
| Can             | Helios     | Nobilis       | Senia       | Ukelele               |
| Citadel         | Ноор       | Nod           | Sento       | Universe Abstract     |
| Cloche          | Hue        | Non So!       | Sepal       | Universe Disc         |
| Cloud           | IO         | Onna          | Sestessa    | Universe Square       |
| Conga           | Ixion      | Orion         | Sferico     | Universe Square Drops |
| Convivio        | Julia      | Oscura        | Sirio       | Universe Square Glass |
| Cosmos Abstract | Kengi      | Oscura Max    | Skyline     | Vela                  |
| Cosmos Disc     | Kit Pop-Up | Paco          | Span        | Vegetal               |
| Cosmos Globe    | Knock      | Parigi        | Sparks      | Wanda                 |
| Cosmos Square   | Kone       | Parkes        | Spectre     | Wenda                 |
| Crash           | Konica     | Passepartout  | Sphere      | Woodlin               |
| Crystal Galaxy  | Kora       | Pepo          | Spica       | Zoe                   |
| Curled          | La Stilla  | Philae        | Spillo      |                       |
| Curve           | Lacrima    | Pit           | Spirale     |                       |
| Diadema         | Lady B     | Pla           | Spy         |                       |
| Do Not Disturb  | Lap        | Pollux        | Square      |                       |
|                 |            |               |             |                       |