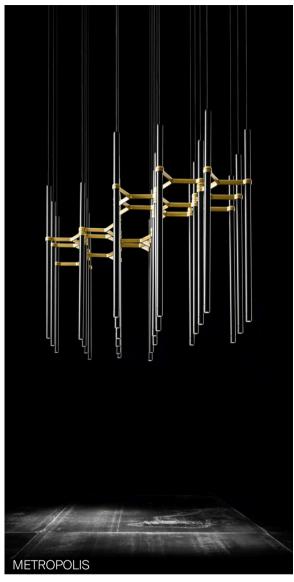

# Suspension

28

| Acqua           | Drum       | LED40 Modular | Poma        | Stendimi              |
|-----------------|------------|---------------|-------------|-----------------------|
| Aeron           | Duetto     | Lid           | Pop         | Stilo                 |
| Apple Mood      | Emisfero   | Liz           | Pot         | Stirrup               |
| Arbor           | Fieltebek  | Lluna         | Prisma      | Swan                  |
| Arctic Circle   | Fiji       | Louise        | Quarz       | Swirl                 |
| Assolo          | Fludd      | Luz Oculta    | Queen       | Symphony              |
| Astros          | Flute      | Mariola       | Rafia       | Tagomago              |
| Ballon          | Fold       | Match         | Reflections | Tali                  |
| Banyo           | Folio      | Metropolis    | Rontonton   | Tao                   |
| Bass            | Geo        | Mira          | Rosetta     | Tempo Perso           |
| Bea             | Globe      | Mirea         | Savina      | Tess                  |
| Bimba           | Grid       | Moonlight     | Scarlett    | Tess Globe            |
| Bo-La           | Half       | Morgana       | Scroll      | Third                 |
| Bouquet         | Half Globe | Nela          | Scudo       | Tina                  |
| Can             | Helios     | Nobilis       | Senia       | Ukelele               |
| Citadel         | Ноор       | Nod           | Sento       | Universe Abstract     |
| Cloche          | Hue        | Non So!       | Sepal       | Universe Disc         |
| Cloud           | IO         | Onna          | Sestessa    | Universe Square       |
| Conga           | Ixion      | Orion         | Sferico     | Universe Square Drops |
| Convivio        | Julia      | Oscura        | Sirio       | Universe Square Glass |
| Cosmos Abstract | Kengi      | Oscura Max    | Skyline     | Vela                  |
| Cosmos Disc     | Kit Pop-Up | Paco          | Span        | Vegetal               |
| Cosmos Globe    | Knock      | Parigi        | Sparks      | Wanda                 |
| Cosmos Square   | Kone       | Parkes        | Spectre     | Wenda                 |
| Crash           | Konica     | Passepartout  | Sphere      | Woodlin               |
| Crystal Galaxy  | Kora       | Pepo          | Spica       | Zoe                   |
| Curled          | La Stilla  | Philae        | Spillo      |                       |
| Curve           | Lacrima    | Pit           | Spirale     |                       |
| Diadema         | Lady B     | Pla           | Spy         |                       |
| Do Not Disturb  | Lap        | Pollux        | Square      |                       |
|                 |            |               |             |                       |