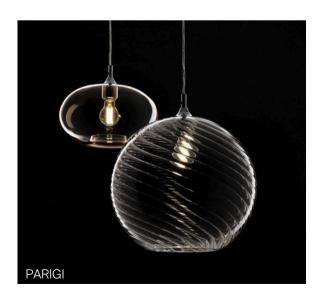

# Suspension

28

| Acqua           | Drum       | LED40 Modular | Poma        | Stendimi              |
|-----------------|------------|---------------|-------------|-----------------------|
| Aeron           | Duetto     | Lid           | Pop         | Stilo                 |
| Apple Mood      | Emisfero   | Liz           | Pot         | Stirrup               |
| Arbor           | Fieltebek  | Lluna         | Prisma      | Swan                  |
| Arctic Circle   | Fiji       | Louise        | Quarz       | Swirl                 |
| Assolo          | Fludd      | Luz Oculta    | Queen       | Symphony              |
| Astros          | Flute      | Mariola       | Rafia       | Tagomago              |
| Ballon          | Fold       | Match         | Reflections | Tali                  |
| Banyo           | Folio      | Metropolis    | Rontonton   | Tao                   |
| Bass            | Geo        | Mira          | Rosetta     | Tempo Perso           |
| Bea             | Globe      | Mirea         | Savina      | Tess                  |
| Bimba           | Grid       | Moonlight     | Scarlett    | Tess Globe            |
| Bo-La           | Half       | Morgana       | Scroll      | Third                 |
| Bouquet         | Half Globe | Nela          | Scudo       | Tina                  |
| Can             | Helios     | Nobilis       | Senia       | Ukelele               |
| Citadel         | Ноор       | Nod           | Sento       | Universe Abstract     |
| Cloche          | Hue        | Non So!       | Sepal       | Universe Disc         |
| Cloud           | IO         | Onna          | Sestessa    | Universe Square       |
| Conga           | Ixion      | Orion         | Sferico     | Universe Square Drops |
| Convivio        | Julia      | Oscura        | Sirio       | Universe Square Glass |
| Cosmos Abstract | Kengi      | Oscura Max    | Skyline     | Vela                  |
| Cosmos Disc     | Kit Pop-Up | Paco          | Span        | Vegetal               |
| Cosmos Globe    | Knock      | Parigi        | Sparks      | Wanda                 |
| Cosmos Square   | Kone       | Parkes        | Spectre     | Wenda                 |
| Crash           | Konica     | Passepartout  | Sphere      | Woodlin               |
| Crystal Galaxy  | Kora       | Pepo          | Spica       | Zoe                   |
| Curled          | La Stilla  | Philae        | Spillo      |                       |
| Curve           | Lacrima    | Pit           | Spirale     |                       |
| Diadema         | Lady B     | Pla           | Spy         |                       |
| Do Not Disturb  | Lap        | Pollux        | Square      |                       |
|                 |            |               |             |                       |