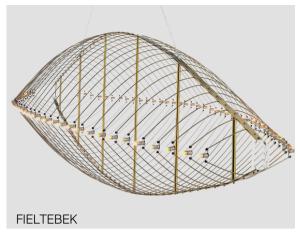

# Suspension

28

| Acqua           | Drum       | LED40 Modular | Poma        | Stendimi              |
|-----------------|------------|---------------|-------------|-----------------------|
| Aeron           | Duetto     | Lid           | Pop         | Stilo                 |
| Apple Mood      | Emisfero   | Liz           | Pot         | Stirrup               |
| Arbor           | Fieltebek  | Lluna         | Prisma      | Swan                  |
| Arctic Circle   | Fiji       | Louise        | Quarz       | Swirl                 |
| Assolo          | Fludd      | Luz Oculta    | Queen       | Symphony              |
| Astros          | Flute      | Mariola       | Rafia       | Tagomago              |
| Ballon          | Fold       | Match         | Reflections | Tali                  |
| Banyo           | Folio      | Metropolis    | Rontonton   | Tao                   |
| Bass            | Geo        | Mira          | Rosetta     | Tempo Perso           |
| Bea             | Globe      | Mirea         | Savina      | Tess                  |
| Bimba           | Grid       | Moonlight     | Scarlett    | Tess Globe            |
| Bo-La           | Half       | Morgana       | Scroll      | Third                 |
| Bouquet         | Half Globe | Nela          | Scudo       | Tina                  |
| Can             | Helios     | Nobilis       | Senia       | Ukelele               |
| Citadel         | Ноор       | Nod           | Sento       | Universe Abstract     |
| Cloche          | Hue        | Non So!       | Sepal       | Universe Disc         |
| Cloud           | IO         | Onna          | Sestessa    | Universe Square       |
| Conga           | Ixion      | Orion         | Sferico     | Universe Square Drops |
| Convivio        | Julia      | Oscura        | Sirio       | Universe Square Glass |
| Cosmos Abstract | Kengi      | Oscura Max    | Skyline     | Vela                  |
| Cosmos Disc     | Kit Pop-Up | Paco          | Span        | Vegetal               |
| Cosmos Globe    | Knock      | Parigi        | Sparks      | Wanda                 |
| Cosmos Square   | Kone       | Parkes        | Spectre     | Wenda                 |
| Crash           | Konica     | Passepartout  | Sphere      | Woodlin               |
| Crystal Galaxy  | Kora       | Pepo          | Spica       | Zoe                   |
| Curled          | La Stilla  | Philae        | Spillo      |                       |
| Curve           | Lacrima    | Pit           | Spirale     |                       |
| Diadema         | Lady B     | Pla           | Spy         |                       |
| Do Not Disturb  | Lap        | Pollux        | Square      |                       |
|                 |            |               |             |                       |