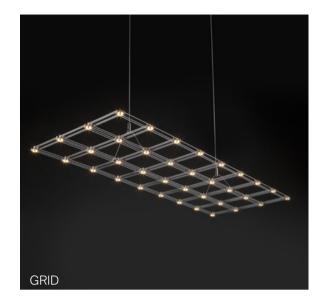

# Suspension

28

| Acqua           | Drum       | LED40 Modular | Poma        | Stendimi              |
|-----------------|------------|---------------|-------------|-----------------------|
| Aeron           | Duetto     | Lid           | Pop         | Stilo                 |
| Apple Mood      | Emisfero   | Liz           | Pot         | Stirrup               |
| Arbor           | Fieltebek  | Lluna         | Prisma      | Swan                  |
| Arctic Circle   | Fiji       | Louise        | Quarz       | Swirl                 |
| Assolo          | Fludd      | Luz Oculta    | Queen       | Symphony              |
| Astros          | Flute      | Mariola       | Rafia       | Tagomago              |
| Ballon          | Fold       | Match         | Reflections | Tali                  |
| Banyo           | Folio      | Metropolis    | Rontonton   | Tao                   |
| Bass            | Geo        | Mira          | Rosetta     | Tempo Perso           |
| Bea             | Globe      | Mirea         | Savina      | Tess                  |
| Bimba           | Grid       | Moonlight     | Scarlett    | Tess Globe            |
| Bo-La           | Half       | Morgana       | Scroll      | Third                 |
| Bouquet         | Half Globe | Nela          | Scudo       | Tina                  |
| Can             | Helios     | Nobilis       | Senia       | Ukelele               |
| Citadel         | Ноор       | Nod           | Sento       | Universe Abstract     |
| Cloche          | Hue        | Non So!       | Sepal       | Universe Disc         |
| Cloud           | IO         | Onna          | Sestessa    | Universe Square       |
| Conga           | Ixion      | Orion         | Sferico     | Universe Square Drops |
| Convivio        | Julia      | Oscura        | Sirio       | Universe Square Glass |
| Cosmos Abstract | Kengi      | Oscura Max    | Skyline     | Vela                  |
| Cosmos Disc     | Kit Pop-Up | Paco          | Span        | Vegetal               |
| Cosmos Globe    | Knock      | Parigi        | Sparks      | Wanda                 |
| Cosmos Square   | Kone       | Parkes        | Spectre     | Wenda                 |
| Crash           | Konica     | Passepartout  | Sphere      | Woodlin               |
| Crystal Galaxy  | Kora       | Pepo          | Spica       | Zoe                   |
| Curled          | La Stilla  | Philae        | Spillo      |                       |
| Curve           | Lacrima    | Pit           | Spirale     |                       |
| Diadema         | Lady B     | Pla           | Spy         |                       |
| Do Not Disturb  | Lap        | Pollux        | Square      |                       |
|                 |            |               |             |                       |