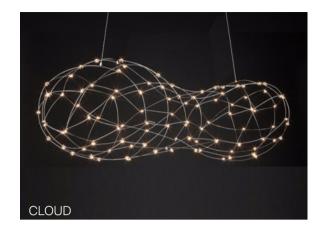

# Suspension

28

| Acqua           | Drum       | LED40 Modular | Poma        | Stendimi              |
|-----------------|------------|---------------|-------------|-----------------------|
| Aeron           | Duetto     | Lid           | Pop         | Stilo                 |
| Apple Mood      | Emisfero   | Liz           | Pot         | Stirrup               |
| Arbor           | Fieltebek  | Lluna         | Prisma      | Swan                  |
| Arctic Circle   | Fiji       | Louise        | Quarz       | Swirl                 |
| Assolo          | Fludd      | Luz Oculta    | Queen       | Symphony              |
| Astros          | Flute      | Mariola       | Rafia       | Tagomago              |
| Ballon          | Fold       | Match         | Reflections | Tali                  |
| Banyo           | Folio      | Metropolis    | Rontonton   | Tao                   |
| Bass            | Geo        | Mira          | Rosetta     | Tempo Perso           |
| Bea             | Globe      | Mirea         | Savina      | Tess                  |
| Bimba           | Grid       | Moonlight     | Scarlett    | Tess Globe            |
| Bo-La           | Half       | Morgana       | Scroll      | Third                 |
| Bouquet         | Half Globe | Nela          | Scudo       | Tina                  |
| Can             | Helios     | Nobilis       | Senia       | Ukelele               |
| Citadel         | Ноор       | Nod           | Sento       | Universe Abstract     |
| Cloche          | Hue        | Non So!       | Sepal       | Universe Disc         |
| Cloud           | IO         | Onna          | Sestessa    | Universe Square       |
| Conga           | Ixion      | Orion         | Sferico     | Universe Square Drops |
| Convivio        | Julia      | Oscura        | Sirio       | Universe Square Glass |
| Cosmos Abstract | Kengi      | Oscura Max    | Skyline     | Vela                  |
| Cosmos Disc     | Kit Pop-Up | Paco          | Span        | Vegetal               |
| Cosmos Globe    | Knock      | Parigi        | Sparks      | Wanda                 |
| Cosmos Square   | Kone       | Parkes        | Spectre     | Wenda                 |
| Crash           | Konica     | Passepartout  | Sphere      | Woodlin               |
| Crystal Galaxy  | Kora       | Pepo          | Spica       | Zoe                   |
| Curled          | La Stilla  | Philae        | Spillo      |                       |
| Curve           | Lacrima    | Pit           | Spirale     |                       |
| Diadema         | Lady B     | Pla           | Spy         |                       |
| Do Not Disturb  | Lap        | Pollux        | Square      |                       |
|                 |            |               |             |                       |