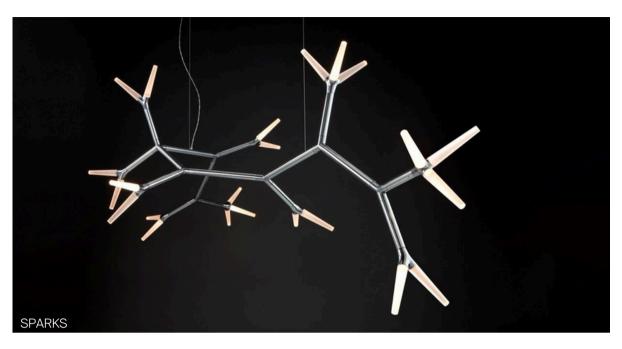

# Suspension

28

| Acqua           | Drum       | LED40 Modular | Poma        | Stendimi              |
|-----------------|------------|---------------|-------------|-----------------------|
| Aeron           | Duetto     | Lid           | Pop         | Stilo                 |
| Apple Mood      | Emisfero   | Liz           | Pot         | Stirrup               |
| Arbor           | Fieltebek  | Lluna         | Prisma      | Swan                  |
| Arctic Circle   | Fiji       | Louise        | Quarz       | Swirl                 |
| Assolo          | Fludd      | Luz Oculta    | Queen       | Symphony              |
| Astros          | Flute      | Mariola       | Rafia       | Tagomago              |
| Ballon          | Fold       | Match         | Reflections | Tali                  |
| Banyo           | Folio      | Metropolis    | Rontonton   | Tao                   |
| Bass            | Geo        | Mira          | Rosetta     | Tempo Perso           |
| Bea             | Globe      | Mirea         | Savina      | Tess                  |
| Bimba           | Grid       | Moonlight     | Scarlett    | Tess Globe            |
| Bo-La           | Half       | Morgana       | Scroll      | Third                 |
| Bouquet         | Half Globe | Nela          | Scudo       | Tina                  |
| Can             | Helios     | Nobilis       | Senia       | Ukelele               |
| Citadel         | Ноор       | Nod           | Sento       | Universe Abstract     |
| Cloche          | Hue        | Non So!       | Sepal       | Universe Disc         |
| Cloud           | IO         | Onna          | Sestessa    | Universe Square       |
| Conga           | Ixion      | Orion         | Sferico     | Universe Square Drops |
| Convivio        | Julia      | Oscura        | Sirio       | Universe Square Glass |
| Cosmos Abstract | Kengi      | Oscura Max    | Skyline     | Vela                  |
| Cosmos Disc     | Kit Pop-Up | Paco          | Span        | Vegetal               |
| Cosmos Globe    | Knock      | Parigi        | Sparks      | Wanda                 |
| Cosmos Square   | Kone       | Parkes        | Spectre     | Wenda                 |
| Crash           | Konica     | Passepartout  | Sphere      | Woodlin               |
| Crystal Galaxy  | Kora       | Pepo          | Spica       | Zoe                   |
| Curled          | La Stilla  | Philae        | Spillo      |                       |
| Curve           | Lacrima    | Pit           | Spirale     |                       |
| Diadema         | Lady B     | Pla           | Spy         |                       |
| Do Not Disturb  | Lap        | Pollux        | Square      |                       |
|                 |            |               |             |                       |