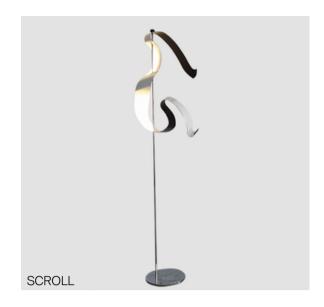

# Suspension

28

| Acqua           | Drum       | LED40 Modular | Poma        | Stendimi              |
|-----------------|------------|---------------|-------------|-----------------------|
| Aeron           | Duetto     | Lid           | Pop         | Stilo                 |
| Apple Mood      | Emisfero   | Liz           | Pot         | Stirrup               |
| Arbor           | Fieltebek  | Lluna         | Prisma      | Swan                  |
| Arctic Circle   | Fiji       | Louise        | Quarz       | Swirl                 |
| Assolo          | Fludd      | Luz Oculta    | Queen       | Symphony              |
| Astros          | Flute      | Mariola       | Rafia       | Tagomago              |
| Ballon          | Fold       | Match         | Reflections | Tali                  |
| Banyo           | Folio      | Metropolis    | Rontonton   | Tao                   |
| Bass            | Geo        | Mira          | Rosetta     | Tempo Perso           |
| Bea             | Globe      | Mirea         | Savina      | Tess                  |
| Bimba           | Grid       | Moonlight     | Scarlett    | Tess Globe            |
| Bo-La           | Half       | Morgana       | Scroll      | Third                 |
| Bouquet         | Half Globe | Nela          | Scudo       | Tina                  |
| Can             | Helios     | Nobilis       | Senia       | Ukelele               |
| Citadel         | Ноор       | Nod           | Sento       | Universe Abstract     |
| Cloche          | Hue        | Non So!       | Sepal       | Universe Disc         |
| Cloud           | IO         | Onna          | Sestessa    | Universe Square       |
| Conga           | Ixion      | Orion         | Sferico     | Universe Square Drops |
| Convivio        | Julia      | Oscura        | Sirio       | Universe Square Glass |
| Cosmos Abstract | Kengi      | Oscura Max    | Skyline     | Vela                  |
| Cosmos Disc     | Kit Pop-Up | Paco          | Span        | Vegetal               |
| Cosmos Globe    | Knock      | Parigi        | Sparks      | Wanda                 |
| Cosmos Square   | Kone       | Parkes        | Spectre     | Wenda                 |
| Crash           | Konica     | Passepartout  | Sphere      | Woodlin               |
| Crystal Galaxy  | Kora       | Pepo          | Spica       | Zoe                   |
| Curled          | La Stilla  | Philae        | Spillo      |                       |
| Curve           | Lacrima    | Pit           | Spirale     |                       |
| Diadema         | Lady B     | Pla           | Spy         |                       |
| Do Not Disturb  | Lap        | Pollux        | Square      |                       |
|                 |            |               |             |                       |