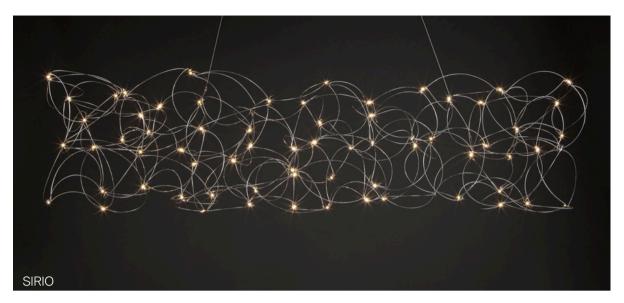

# Suspension

28

| Acqua           | Drum       | LED40 Modular | Poma        | Stendimi              |
|-----------------|------------|---------------|-------------|-----------------------|
| Aeron           | Duetto     | Lid           | Pop         | Stilo                 |
| Apple Mood      | Emisfero   | Liz           | Pot         | Stirrup               |
| Arbor           | Fieltebek  | Lluna         | Prisma      | Swan                  |
| Arctic Circle   | Fiji       | Louise        | Quarz       | Swirl                 |
| Assolo          | Fludd      | Luz Oculta    | Queen       | Symphony              |
| Astros          | Flute      | Mariola       | Rafia       | Tagomago              |
| Ballon          | Fold       | Match         | Reflections | Tali                  |
| Banyo           | Folio      | Metropolis    | Rontonton   | Tao                   |
| Bass            | Geo        | Mira          | Rosetta     | Tempo Perso           |
| Bea             | Globe      | Mirea         | Savina      | Tess                  |
| Bimba           | Grid       | Moonlight     | Scarlett    | Tess Globe            |
| Bo-La           | Half       | Morgana       | Scroll      | Third                 |
| Bouquet         | Half Globe | Nela          | Scudo       | Tina                  |
| Can             | Helios     | Nobilis       | Senia       | Ukelele               |
| Citadel         | Ноор       | Nod           | Sento       | Universe Abstract     |
| Cloche          | Hue        | Non So!       | Sepal       | Universe Disc         |
| Cloud           | IO         | Onna          | Sestessa    | Universe Square       |
| Conga           | Ixion      | Orion         | Sferico     | Universe Square Drops |
| Convivio        | Julia      | Oscura        | Sirio       | Universe Square Glass |
| Cosmos Abstract | Kengi      | Oscura Max    | Skyline     | Vela                  |
| Cosmos Disc     | Kit Pop-Up | Paco          | Span        | Vegetal               |
| Cosmos Globe    | Knock      | Parigi        | Sparks      | Wanda                 |
| Cosmos Square   | Kone       | Parkes        | Spectre     | Wenda                 |
| Crash           | Konica     | Passepartout  | Sphere      | Woodlin               |
| Crystal Galaxy  | Kora       | Pepo          | Spica       | Zoe                   |
| Curled          | La Stilla  | Philae        | Spillo      |                       |
| Curve           | Lacrima    | Pit           | Spirale     |                       |
| Diadema         | Lady B     | Pla           | Spy         |                       |
| Do Not Disturb  | Lap        | Pollux        | Square      |                       |
|                 |            |               |             |                       |