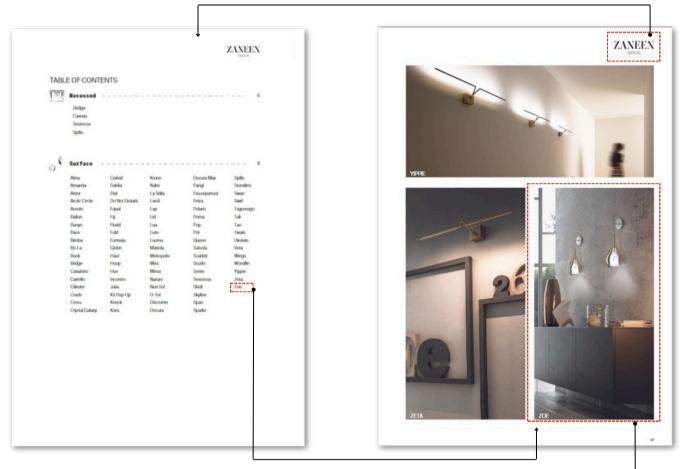

## **TABLE OF CONTENTS**

Recessed 6

Bridge

Caveau

Sestessa

Spillo

Surface 8

Alina Dahlia Kube Parigi Spillo Arbor Dial La Stilla Passepartout Stendimi Petra Arctic Circle Do Not Disturb Land Swan Assolo Equal Polaris Swirl Lap Fiji Poma Ballon Lid Tagomago Banyo Fludd Lua Pop Tali Fold Pot Tao Bass Lum Bimba Formala Luomu Queen Twain Bo-La Globe Mariola Salsola Ukelele Haul Metropolis Scarlett Vera Book Bridge Hoop Mira Scudo Wenda Canaletto Hue Mirea Sento Wings Cartello Incontro Nature Sestessa Woodlin Cilinder Julia Non So! Shell Yippie O-Tel Zeta Crash Kit Pop-Up Skyline Cubo Knock Orizzonte Span Zoe Crystal Galaxy Kora Oscura Sparks Curled Kronn Oscura Max

# TABLE OF CONTENTS