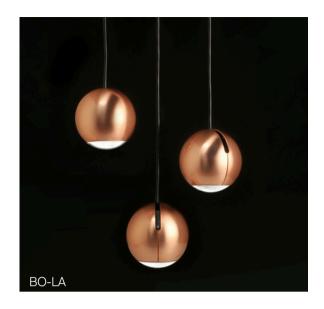

# Suspension

28

| Acqua           | Drum       | LED40 Modular | Poma        | Stendimi              |
|-----------------|------------|---------------|-------------|-----------------------|
| Aeron           | Duetto     | Lid           | Pop         | Stilo                 |
| Apple Mood      | Emisfero   | Liz           | Pot         | Stirrup               |
| Arbor           | Fieltebek  | Lluna         | Prisma      | Swan                  |
| Arctic Circle   | Fiji       | Louise        | Quarz       | Swirl                 |
| Assolo          | Fludd      | Luz Oculta    | Queen       | Symphony              |
| Astros          | Flute      | Mariola       | Rafia       | Tagomago              |
| Ballon          | Fold       | Match         | Reflections | Tali                  |
| Banyo           | Folio      | Metropolis    | Rontonton   | Tao                   |
| Bass            | Geo        | Mira          | Rosetta     | Tempo Perso           |
| Bea             | Globe      | Mirea         | Savina      | Tess                  |
| Bimba           | Grid       | Moonlight     | Scarlett    | Tess Globe            |
| Bo-La           | Half       | Morgana       | Scroll      | Third                 |
| Bouquet         | Half Globe | Nela          | Scudo       | Tina                  |
| Can             | Helios     | Nobilis       | Senia       | Ukelele               |
| Citadel         | Ноор       | Nod           | Sento       | Universe Abstract     |
| Cloche          | Hue        | Non So!       | Sepal       | Universe Disc         |
| Cloud           | IO         | Onna          | Sestessa    | Universe Square       |
| Conga           | Ixion      | Orion         | Sferico     | Universe Square Drops |
| Convivio        | Julia      | Oscura        | Sirio       | Universe Square Glass |
| Cosmos Abstract | Kengi      | Oscura Max    | Skyline     | Vela                  |
| Cosmos Disc     | Kit Pop-Up | Paco          | Span        | Vegetal               |
| Cosmos Globe    | Knock      | Parigi        | Sparks      | Wanda                 |
| Cosmos Square   | Kone       | Parkes        | Spectre     | Wenda                 |
| Crash           | Konica     | Passepartout  | Sphere      | Woodlin               |
| Crystal Galaxy  | Kora       | Pepo          | Spica       | Zoe                   |
| Curled          | La Stilla  | Philae        | Spillo      |                       |
| Curve           | Lacrima    | Pit           | Spirale     |                       |
| Diadema         | Lady B     | Pla           | Spy         |                       |
| Do Not Disturb  | Lap        | Pollux        | Square      |                       |
|                 |            |               |             |                       |