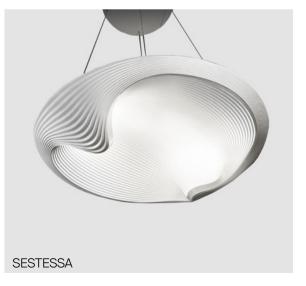

# Suspension

28

| Acqua           | Drum       | LED40 Modular | Poma        | Stendimi              |
|-----------------|------------|---------------|-------------|-----------------------|
| Aeron           | Duetto     | Lid           | Pop         | Stilo                 |
| Apple Mood      | Emisfero   | Liz           | Pot         | Stirrup               |
| Arbor           | Fieltebek  | Lluna         | Prisma      | Swan                  |
| Arctic Circle   | Fiji       | Louise        | Quarz       | Swirl                 |
| Assolo          | Fludd      | Luz Oculta    | Queen       | Symphony              |
| Astros          | Flute      | Mariola       | Rafia       | Tagomago              |
| Ballon          | Fold       | Match         | Reflections | Tali                  |
| Banyo           | Folio      | Metropolis    | Rontonton   | Tao                   |
| Bass            | Geo        | Mira          | Rosetta     | Tempo Perso           |
| Bea             | Globe      | Mirea         | Savina      | Tess                  |
| Bimba           | Grid       | Moonlight     | Scarlett    | Tess Globe            |
| Bo-La           | Half       | Morgana       | Scroll      | Third                 |
| Bouquet         | Half Globe | Nela          | Scudo       | Tina                  |
| Can             | Helios     | Nobilis       | Senia       | Ukelele               |
| Citadel         | Ноор       | Nod           | Sento       | Universe Abstract     |
| Cloche          | Hue        | Non So!       | Sepal       | Universe Disc         |
| Cloud           | IO         | Onna          | Sestessa    | Universe Square       |
| Conga           | Ixion      | Orion         | Sferico     | Universe Square Drops |
| Convivio        | Julia      | Oscura        | Sirio       | Universe Square Glass |
| Cosmos Abstract | Kengi      | Oscura Max    | Skyline     | Vela                  |
| Cosmos Disc     | Kit Pop-Up | Paco          | Span        | Vegetal               |
| Cosmos Globe    | Knock      | Parigi        | Sparks      | Wanda                 |
| Cosmos Square   | Kone       | Parkes        | Spectre     | Wenda                 |
| Crash           | Konica     | Passepartout  | Sphere      | Woodlin               |
| Crystal Galaxy  | Kora       | Pepo          | Spica       | Zoe                   |
| Curled          | La Stilla  | Philae        | Spillo      |                       |
| Curve           | Lacrima    | Pit           | Spirale     |                       |
| Diadema         | Lady B     | Pla           | Spy         |                       |
| Do Not Disturb  | Lap        | Pollux        | Square      |                       |
|                 |            |               |             |                       |