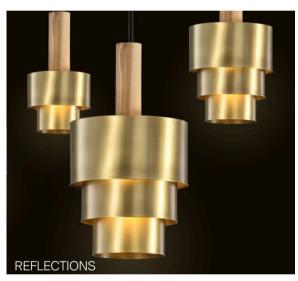

# Suspension

28

| Acqua           | Drum       | LED40 Modular | Poma        | Stendimi              |
|-----------------|------------|---------------|-------------|-----------------------|
| Aeron           | Duetto     | Lid           | Pop         | Stilo                 |
| Apple Mood      | Emisfero   | Liz           | Pot         | Stirrup               |
| Arbor           | Fieltebek  | Lluna         | Prisma      | Swan                  |
| Arctic Circle   | Fiji       | Louise        | Quarz       | Swirl                 |
| Assolo          | Fludd      | Luz Oculta    | Queen       | Symphony              |
| Astros          | Flute      | Mariola       | Rafia       | Tagomago              |
| Ballon          | Fold       | Match         | Reflections | Tali                  |
| Banyo           | Folio      | Metropolis    | Rontonton   | Tao                   |
| Bass            | Geo        | Mira          | Rosetta     | Tempo Perso           |
| Bea             | Globe      | Mirea         | Savina      | Tess                  |
| Bimba           | Grid       | Moonlight     | Scarlett    | Tess Globe            |
| Bo-La           | Half       | Morgana       | Scroll      | Third                 |
| Bouquet         | Half Globe | Nela          | Scudo       | Tina                  |
| Can             | Helios     | Nobilis       | Senia       | Ukelele               |
| Citadel         | Ноор       | Nod           | Sento       | Universe Abstract     |
| Cloche          | Hue        | Non So!       | Sepal       | Universe Disc         |
| Cloud           | IO         | Onna          | Sestessa    | Universe Square       |
| Conga           | Ixion      | Orion         | Sferico     | Universe Square Drops |
| Convivio        | Julia      | Oscura        | Sirio       | Universe Square Glass |
| Cosmos Abstract | Kengi      | Oscura Max    | Skyline     | Vela                  |
| Cosmos Disc     | Kit Pop-Up | Paco          | Span        | Vegetal               |
| Cosmos Globe    | Knock      | Parigi        | Sparks      | Wanda                 |
| Cosmos Square   | Kone       | Parkes        | Spectre     | Wenda                 |
| Crash           | Konica     | Passepartout  | Sphere      | Woodlin               |
| Crystal Galaxy  | Kora       | Pepo          | Spica       | Zoe                   |
| Curled          | La Stilla  | Philae        | Spillo      |                       |
| Curve           | Lacrima    | Pit           | Spirale     |                       |
| Diadema         | Lady B     | Pla           | Spy         |                       |
| Do Not Disturb  | Lap        | Pollux        | Square      |                       |
|                 |            |               |             |                       |