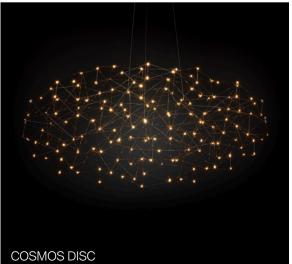

# Suspension

28

| Acqua           | Drum       | LED40 Modular | Poma        | Stendimi              |
|-----------------|------------|---------------|-------------|-----------------------|
| Aeron           | Duetto     | Lid           | Pop         | Stilo                 |
| Apple Mood      | Emisfero   | Liz           | Pot         | Stirrup               |
| Arbor           | Fieltebek  | Lluna         | Prisma      | Swan                  |
| Arctic Circle   | Fiji       | Louise        | Quarz       | Swirl                 |
| Assolo          | Fludd      | Luz Oculta    | Queen       | Symphony              |
| Astros          | Flute      | Mariola       | Rafia       | Tagomago              |
| Ballon          | Fold       | Match         | Reflections | Tali                  |
| Banyo           | Folio      | Metropolis    | Rontonton   | Tao                   |
| Bass            | Geo        | Mira          | Rosetta     | Tempo Perso           |
| Bea             | Globe      | Mirea         | Savina      | Tess                  |
| Bimba           | Grid       | Moonlight     | Scarlett    | Tess Globe            |
| Bo-La           | Half       | Morgana       | Scroll      | Third                 |
| Bouquet         | Half Globe | Nela          | Scudo       | Tina                  |
| Can             | Helios     | Nobilis       | Senia       | Ukelele               |
| Citadel         | Ноор       | Nod           | Sento       | Universe Abstract     |
| Cloche          | Hue        | Non So!       | Sepal       | Universe Disc         |
| Cloud           | IO         | Onna          | Sestessa    | Universe Square       |
| Conga           | Ixion      | Orion         | Sferico     | Universe Square Drops |
| Convivio        | Julia      | Oscura        | Sirio       | Universe Square Glass |
| Cosmos Abstract | Kengi      | Oscura Max    | Skyline     | Vela                  |
| Cosmos Disc     | Kit Pop-Up | Paco          | Span        | Vegetal               |
| Cosmos Globe    | Knock      | Parigi        | Sparks      | Wanda                 |
| Cosmos Square   | Kone       | Parkes        | Spectre     | Wenda                 |
| Crash           | Konica     | Passepartout  | Sphere      | Woodlin               |
| Crystal Galaxy  | Kora       | Pepo          | Spica       | Zoe                   |
| Curled          | La Stilla  | Philae        | Spillo      |                       |
| Curve           | Lacrima    | Pit           | Spirale     |                       |
| Diadema         | Lady B     | Pla           | Spy         |                       |
| Do Not Disturb  | Lap        | Pollux        | Square      |                       |
|                 |            |               |             |                       |