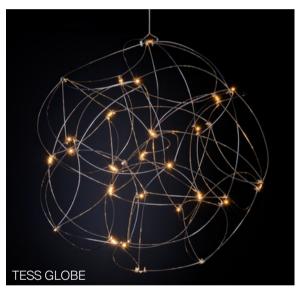

# Suspension

28

| Acqua           | Drum       | LED40 Modular | Poma        | Stendimi              |
|-----------------|------------|---------------|-------------|-----------------------|
| Aeron           | Duetto     | Lid           | Pop         | Stilo                 |
| Apple Mood      | Emisfero   | Liz           | Pot         | Stirrup               |
| Arbor           | Fieltebek  | Lluna         | Prisma      | Swan                  |
| Arctic Circle   | Fiji       | Louise        | Quarz       | Swirl                 |
| Assolo          | Fludd      | Luz Oculta    | Queen       | Symphony              |
| Astros          | Flute      | Mariola       | Rafia       | Tagomago              |
| Ballon          | Fold       | Match         | Reflections | Tali                  |
| Banyo           | Folio      | Metropolis    | Rontonton   | Tao                   |
| Bass            | Geo        | Mira          | Rosetta     | Tempo Perso           |
| Bea             | Globe      | Mirea         | Savina      | Tess                  |
| Bimba           | Grid       | Moonlight     | Scarlett    | Tess Globe            |
| Bo-La           | Half       | Morgana       | Scroll      | Third                 |
| Bouquet         | Half Globe | Nela          | Scudo       | Tina                  |
| Can             | Helios     | Nobilis       | Senia       | Ukelele               |
| Citadel         | Ноор       | Nod           | Sento       | Universe Abstract     |
| Cloche          | Hue        | Non So!       | Sepal       | Universe Disc         |
| Cloud           | IO         | Onna          | Sestessa    | Universe Square       |
| Conga           | Ixion      | Orion         | Sferico     | Universe Square Drops |
| Convivio        | Julia      | Oscura        | Sirio       | Universe Square Glass |
| Cosmos Abstract | Kengi      | Oscura Max    | Skyline     | Vela                  |
| Cosmos Disc     | Kit Pop-Up | Paco          | Span        | Vegetal               |
| Cosmos Globe    | Knock      | Parigi        | Sparks      | Wanda                 |
| Cosmos Square   | Kone       | Parkes        | Spectre     | Wenda                 |
| Crash           | Konica     | Passepartout  | Sphere      | Woodlin               |
| Crystal Galaxy  | Kora       | Pepo          | Spica       | Zoe                   |
| Curled          | La Stilla  | Philae        | Spillo      |                       |
| Curve           | Lacrima    | Pit           | Spirale     |                       |
| Diadema         | Lady B     | Pla           | Spy         |                       |
| Do Not Disturb  | Lap        | Pollux        | Square      |                       |
|                 |            |               |             |                       |