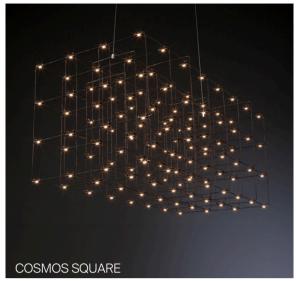

# Suspension

28

| Acqua           | Drum       | LED40 Modular | Poma        | Stendimi              |
|-----------------|------------|---------------|-------------|-----------------------|
| Aeron           | Duetto     | Lid           | Pop         | Stilo                 |
| Apple Mood      | Emisfero   | Liz           | Pot         | Stirrup               |
| Arbor           | Fieltebek  | Lluna         | Prisma      | Swan                  |
| Arctic Circle   | Fiji       | Louise        | Quarz       | Swirl                 |
| Assolo          | Fludd      | Luz Oculta    | Queen       | Symphony              |
| Astros          | Flute      | Mariola       | Rafia       | Tagomago              |
| Ballon          | Fold       | Match         | Reflections | Tali                  |
| Banyo           | Folio      | Metropolis    | Rontonton   | Tao                   |
| Bass            | Geo        | Mira          | Rosetta     | Tempo Perso           |
| Bea             | Globe      | Mirea         | Savina      | Tess                  |
| Bimba           | Grid       | Moonlight     | Scarlett    | Tess Globe            |
| Bo-La           | Half       | Morgana       | Scroll      | Third                 |
| Bouquet         | Half Globe | Nela          | Scudo       | Tina                  |
| Can             | Helios     | Nobilis       | Senia       | Ukelele               |
| Citadel         | Ноор       | Nod           | Sento       | Universe Abstract     |
| Cloche          | Hue        | Non So!       | Sepal       | Universe Disc         |
| Cloud           | IO         | Onna          | Sestessa    | Universe Square       |
| Conga           | Ixion      | Orion         | Sferico     | Universe Square Drops |
| Convivio        | Julia      | Oscura        | Sirio       | Universe Square Glass |
| Cosmos Abstract | Kengi      | Oscura Max    | Skyline     | Vela                  |
| Cosmos Disc     | Kit Pop-Up | Paco          | Span        | Vegetal               |
| Cosmos Globe    | Knock      | Parigi        | Sparks      | Wanda                 |
| Cosmos Square   | Kone       | Parkes        | Spectre     | Wenda                 |
| Crash           | Konica     | Passepartout  | Sphere      | Woodlin               |
| Crystal Galaxy  | Kora       | Pepo          | Spica       | Zoe                   |
| Curled          | La Stilla  | Philae        | Spillo      |                       |
| Curve           | Lacrima    | Pit           | Spirale     |                       |
| Diadema         | Lady B     | Pla           | Spy         |                       |
| Do Not Disturb  | Lap        | Pollux        | Square      |                       |
|                 |            |               |             |                       |