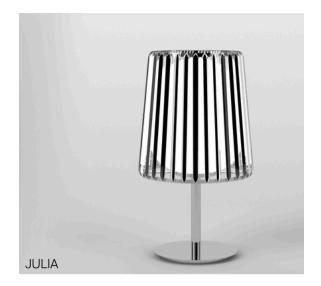

# Suspension

28

| Acqua           | Drum       | LED40 Modular | Poma        | Stendimi              |
|-----------------|------------|---------------|-------------|-----------------------|
| Aeron           | Duetto     | Lid           | Pop         | Stilo                 |
| Apple Mood      | Emisfero   | Liz           | Pot         | Stirrup               |
| Arbor           | Fieltebek  | Lluna         | Prisma      | Swan                  |
| Arctic Circle   | Fiji       | Louise        | Quarz       | Swirl                 |
| Assolo          | Fludd      | Luz Oculta    | Queen       | Symphony              |
| Astros          | Flute      | Mariola       | Rafia       | Tagomago              |
| Ballon          | Fold       | Match         | Reflections | Tali                  |
| Banyo           | Folio      | Metropolis    | Rontonton   | Tao                   |
| Bass            | Geo        | Mira          | Rosetta     | Tempo Perso           |
| Bea             | Globe      | Mirea         | Savina      | Tess                  |
| Bimba           | Grid       | Moonlight     | Scarlett    | Tess Globe            |
| Bo-La           | Half       | Morgana       | Scroll      | Third                 |
| Bouquet         | Half Globe | Nela          | Scudo       | Tina                  |
| Can             | Helios     | Nobilis       | Senia       | Ukelele               |
| Citadel         | Ноор       | Nod           | Sento       | Universe Abstract     |
| Cloche          | Hue        | Non So!       | Sepal       | Universe Disc         |
| Cloud           | IO         | Onna          | Sestessa    | Universe Square       |
| Conga           | Ixion      | Orion         | Sferico     | Universe Square Drops |
| Convivio        | Julia      | Oscura        | Sirio       | Universe Square Glass |
| Cosmos Abstract | Kengi      | Oscura Max    | Skyline     | Vela                  |
| Cosmos Disc     | Kit Pop-Up | Paco          | Span        | Vegetal               |
| Cosmos Globe    | Knock      | Parigi        | Sparks      | Wanda                 |
| Cosmos Square   | Kone       | Parkes        | Spectre     | Wenda                 |
| Crash           | Konica     | Passepartout  | Sphere      | Woodlin               |
| Crystal Galaxy  | Kora       | Pepo          | Spica       | Zoe                   |
| Curled          | La Stilla  | Philae        | Spillo      |                       |
| Curve           | Lacrima    | Pit           | Spirale     |                       |
| Diadema         | Lady B     | Pla           | Spy         |                       |
| Do Not Disturb  | Lap        | Pollux        | Square      |                       |
|                 |            |               |             |                       |

# TABLE OF CONTENTS

Track \_\_\_\_\_\_\_63

Bo-La

Bridge

Portable 65

Emisfero Lacrima Parigi Scroll Aeron Amid Flute Land Passepartout Skyline Arbor Folio Linood Pla Span Assolo Geyser Liz Planko Sphere Globe Poma Stendimi Astros Lua Banyo Gru Mariola Pot Swan Prisma Swirl Chiave Di Sol Half Mirea Cuboled Helios Onna Queen Tecla Do Not Disturb Julia Orion Raven Twain Drum Knock Oscura Rol Ukelele Drums Kora Oscura Max Rontonton Vela