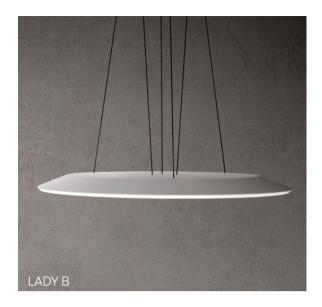

# Suspension

28

| Acqua           | Drum       | LED40 Modular | Poma        | Stendimi              |
|-----------------|------------|---------------|-------------|-----------------------|
| Aeron           | Duetto     | Lid           | Pop         | Stilo                 |
| Apple Mood      | Emisfero   | Liz           | Pot         | Stirrup               |
| Arbor           | Fieltebek  | Lluna         | Prisma      | Swan                  |
| Arctic Circle   | Fiji       | Louise        | Quarz       | Swirl                 |
| Assolo          | Fludd      | Luz Oculta    | Queen       | Symphony              |
| Astros          | Flute      | Mariola       | Rafia       | Tagomago              |
| Ballon          | Fold       | Match         | Reflections | Tali                  |
| Banyo           | Folio      | Metropolis    | Rontonton   | Tao                   |
| Bass            | Geo        | Mira          | Rosetta     | Tempo Perso           |
| Bea             | Globe      | Mirea         | Savina      | Tess                  |
| Bimba           | Grid       | Moonlight     | Scarlett    | Tess Globe            |
| Bo-La           | Half       | Morgana       | Scroll      | Third                 |
| Bouquet         | Half Globe | Nela          | Scudo       | Tina                  |
| Can             | Helios     | Nobilis       | Senia       | Ukelele               |
| Citadel         | Ноор       | Nod           | Sento       | Universe Abstract     |
| Cloche          | Hue        | Non So!       | Sepal       | Universe Disc         |
| Cloud           | IO         | Onna          | Sestessa    | Universe Square       |
| Conga           | Ixion      | Orion         | Sferico     | Universe Square Drops |
| Convivio        | Julia      | Oscura        | Sirio       | Universe Square Glass |
| Cosmos Abstract | Kengi      | Oscura Max    | Skyline     | Vela                  |
| Cosmos Disc     | Kit Pop-Up | Paco          | Span        | Vegetal               |
| Cosmos Globe    | Knock      | Parigi        | Sparks      | Wanda                 |
| Cosmos Square   | Kone       | Parkes        | Spectre     | Wenda                 |
| Crash           | Konica     | Passepartout  | Sphere      | Woodlin               |
| Crystal Galaxy  | Kora       | Pepo          | Spica       | Zoe                   |
| Curled          | La Stilla  | Philae        | Spillo      |                       |
| Curve           | Lacrima    | Pit           | Spirale     |                       |
| Diadema         | Lady B     | Pla           | Spy         |                       |
| Do Not Disturb  | Lap        | Pollux        | Square      |                       |
|                 |            |               |             |                       |