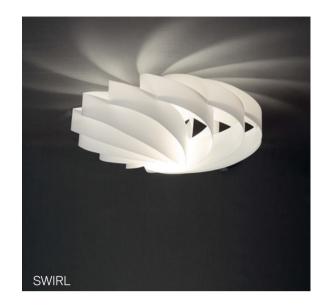

# Suspension

28

| Acqua           | Drum       | LED40 Modular | Poma        | Stendimi              |
|-----------------|------------|---------------|-------------|-----------------------|
| Aeron           | Duetto     | Lid           | Pop         | Stilo                 |
| Apple Mood      | Emisfero   | Liz           | Pot         | Stirrup               |
| Arbor           | Fieltebek  | Lluna         | Prisma      | Swan                  |
| Arctic Circle   | Fiji       | Louise        | Quarz       | Swirl                 |
| Assolo          | Fludd      | Luz Oculta    | Queen       | Symphony              |
| Astros          | Flute      | Mariola       | Rafia       | Tagomago              |
| Ballon          | Fold       | Match         | Reflections | Tali                  |
| Banyo           | Folio      | Metropolis    | Rontonton   | Tao                   |
| Bass            | Geo        | Mira          | Rosetta     | Tempo Perso           |
| Bea             | Globe      | Mirea         | Savina      | Tess                  |
| Bimba           | Grid       | Moonlight     | Scarlett    | Tess Globe            |
| Bo-La           | Half       | Morgana       | Scroll      | Third                 |
| Bouquet         | Half Globe | Nela          | Scudo       | Tina                  |
| Can             | Helios     | Nobilis       | Senia       | Ukelele               |
| Citadel         | Ноор       | Nod           | Sento       | Universe Abstract     |
| Cloche          | Hue        | Non So!       | Sepal       | Universe Disc         |
| Cloud           | IO         | Onna          | Sestessa    | Universe Square       |
| Conga           | Ixion      | Orion         | Sferico     | Universe Square Drops |
| Convivio        | Julia      | Oscura        | Sirio       | Universe Square Glass |
| Cosmos Abstract | Kengi      | Oscura Max    | Skyline     | Vela                  |
| Cosmos Disc     | Kit Pop-Up | Paco          | Span        | Vegetal               |
| Cosmos Globe    | Knock      | Parigi        | Sparks      | Wanda                 |
| Cosmos Square   | Kone       | Parkes        | Spectre     | Wenda                 |
| Crash           | Konica     | Passepartout  | Sphere      | Woodlin               |
| Crystal Galaxy  | Kora       | Pepo          | Spica       | Zoe                   |
| Curled          | La Stilla  | Philae        | Spillo      |                       |
| Curve           | Lacrima    | Pit           | Spirale     |                       |
| Diadema         | Lady B     | Pla           | Spy         |                       |
| Do Not Disturb  | Lap        | Pollux        | Square      |                       |
|                 |            |               |             |                       |