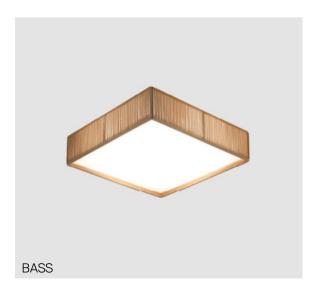

# Suspension

28

| Acqua           | Drum       | LED40 Modular | Poma        | Stendimi              |
|-----------------|------------|---------------|-------------|-----------------------|
| Aeron           | Duetto     | Lid           | Pop         | Stilo                 |
| Apple Mood      | Emisfero   | Liz           | Pot         | Stirrup               |
| Arbor           | Fieltebek  | Lluna         | Prisma      | Swan                  |
| Arctic Circle   | Fiji       | Louise        | Quarz       | Swirl                 |
| Assolo          | Fludd      | Luz Oculta    | Queen       | Symphony              |
| Astros          | Flute      | Mariola       | Rafia       | Tagomago              |
| Ballon          | Fold       | Match         | Reflections | Tali                  |
| Banyo           | Folio      | Metropolis    | Rontonton   | Tao                   |
| Bass            | Geo        | Mira          | Rosetta     | Tempo Perso           |
| Bea             | Globe      | Mirea         | Savina      | Tess                  |
| Bimba           | Grid       | Moonlight     | Scarlett    | Tess Globe            |
| Bo-La           | Half       | Morgana       | Scroll      | Third                 |
| Bouquet         | Half Globe | Nela          | Scudo       | Tina                  |
| Can             | Helios     | Nobilis       | Senia       | Ukelele               |
| Citadel         | Ноор       | Nod           | Sento       | Universe Abstract     |
| Cloche          | Hue        | Non So!       | Sepal       | Universe Disc         |
| Cloud           | IO         | Onna          | Sestessa    | Universe Square       |
| Conga           | Ixion      | Orion         | Sferico     | Universe Square Drops |
| Convivio        | Julia      | Oscura        | Sirio       | Universe Square Glass |
| Cosmos Abstract | Kengi      | Oscura Max    | Skyline     | Vela                  |
| Cosmos Disc     | Kit Pop-Up | Paco          | Span        | Vegetal               |
| Cosmos Globe    | Knock      | Parigi        | Sparks      | Wanda                 |
| Cosmos Square   | Kone       | Parkes        | Spectre     | Wenda                 |
| Crash           | Konica     | Passepartout  | Sphere      | Woodlin               |
| Crystal Galaxy  | Kora       | Pepo          | Spica       | Zoe                   |
| Curled          | La Stilla  | Philae        | Spillo      |                       |
| Curve           | Lacrima    | Pit           | Spirale     |                       |
| Diadema         | Lady B     | Pla           | Spy         |                       |
| Do Not Disturb  | Lap        | Pollux        | Square      |                       |
|                 |            |               |             |                       |