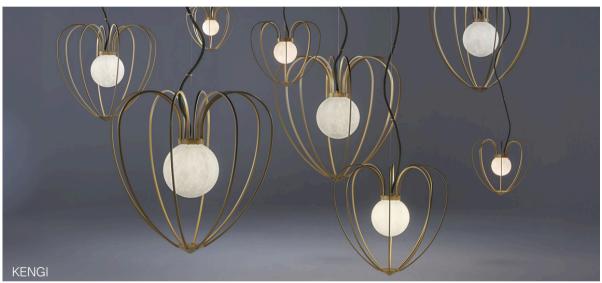

# Suspension

28

| Acqua           | Drum       | LED40 Modular | Poma        | Stendimi              |
|-----------------|------------|---------------|-------------|-----------------------|
| Aeron           | Duetto     | Lid           | Pop         | Stilo                 |
| Apple Mood      | Emisfero   | Liz           | Pot         | Stirrup               |
| Arbor           | Fieltebek  | Lluna         | Prisma      | Swan                  |
| Arctic Circle   | Fiji       | Louise        | Quarz       | Swirl                 |
| Assolo          | Fludd      | Luz Oculta    | Queen       | Symphony              |
| Astros          | Flute      | Mariola       | Rafia       | Tagomago              |
| Ballon          | Fold       | Match         | Reflections | Tali                  |
| Banyo           | Folio      | Metropolis    | Rontonton   | Tao                   |
| Bass            | Geo        | Mira          | Rosetta     | Tempo Perso           |
| Bea             | Globe      | Mirea         | Savina      | Tess                  |
| Bimba           | Grid       | Moonlight     | Scarlett    | Tess Globe            |
| Bo-La           | Half       | Morgana       | Scroll      | Third                 |
| Bouquet         | Half Globe | Nela          | Scudo       | Tina                  |
| Can             | Helios     | Nobilis       | Senia       | Ukelele               |
| Citadel         | Ноор       | Nod           | Sento       | Universe Abstract     |
| Cloche          | Hue        | Non So!       | Sepal       | Universe Disc         |
| Cloud           | IO         | Onna          | Sestessa    | Universe Square       |
| Conga           | Ixion      | Orion         | Sferico     | Universe Square Drops |
| Convivio        | Julia      | Oscura        | Sirio       | Universe Square Glass |
| Cosmos Abstract | Kengi      | Oscura Max    | Skyline     | Vela                  |
| Cosmos Disc     | Kit Pop-Up | Paco          | Span        | Vegetal               |
| Cosmos Globe    | Knock      | Parigi        | Sparks      | Wanda                 |
| Cosmos Square   | Kone       | Parkes        | Spectre     | Wenda                 |
| Crash           | Konica     | Passepartout  | Sphere      | Woodlin               |
| Crystal Galaxy  | Kora       | Pepo          | Spica       | Zoe                   |
| Curled          | La Stilla  | Philae        | Spillo      |                       |
| Curve           | Lacrima    | Pit           | Spirale     |                       |
| Diadema         | Lady B     | Pla           | Spy         |                       |
| Do Not Disturb  | Lap        | Pollux        | Square      |                       |
|                 |            |               |             |                       |