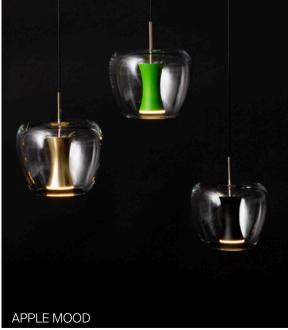

# Suspension

28

| Acqua           | Drum       | LED40 Modular | Poma        | Stendimi              |
|-----------------|------------|---------------|-------------|-----------------------|
| Aeron           | Duetto     | Lid           | Pop         | Stilo                 |
| Apple Mood      | Emisfero   | Liz           | Pot         | Stirrup               |
| Arbor           | Fieltebek  | Lluna         | Prisma      | Swan                  |
| Arctic Circle   | Fiji       | Louise        | Quarz       | Swirl                 |
| Assolo          | Fludd      | Luz Oculta    | Queen       | Symphony              |
| Astros          | Flute      | Mariola       | Rafia       | Tagomago              |
| Ballon          | Fold       | Match         | Reflections | Tali                  |
| Banyo           | Folio      | Metropolis    | Rontonton   | Tao                   |
| Bass            | Geo        | Mira          | Rosetta     | Tempo Perso           |
| Bea             | Globe      | Mirea         | Savina      | Tess                  |
| Bimba           | Grid       | Moonlight     | Scarlett    | Tess Globe            |
| Bo-La           | Half       | Morgana       | Scroll      | Third                 |
| Bouquet         | Half Globe | Nela          | Scudo       | Tina                  |
| Can             | Helios     | Nobilis       | Senia       | Ukelele               |
| Citadel         | Ноор       | Nod           | Sento       | Universe Abstract     |
| Cloche          | Hue        | Non So!       | Sepal       | Universe Disc         |
| Cloud           | IO         | Onna          | Sestessa    | Universe Square       |
| Conga           | Ixion      | Orion         | Sferico     | Universe Square Drops |
| Convivio        | Julia      | Oscura        | Sirio       | Universe Square Glass |
| Cosmos Abstract | Kengi      | Oscura Max    | Skyline     | Vela                  |
| Cosmos Disc     | Kit Pop-Up | Paco          | Span        | Vegetal               |
| Cosmos Globe    | Knock      | Parigi        | Sparks      | Wanda                 |
| Cosmos Square   | Kone       | Parkes        | Spectre     | Wenda                 |
| Crash           | Konica     | Passepartout  | Sphere      | Woodlin               |
| Crystal Galaxy  | Kora       | Pepo          | Spica       | Zoe                   |
| Curled          | La Stilla  | Philae        | Spillo      |                       |
| Curve           | Lacrima    | Pit           | Spirale     |                       |
| Diadema         | Lady B     | Pla           | Spy         |                       |
| Do Not Disturb  | Lap        | Pollux        | Square      |                       |
|                 |            |               |             |                       |