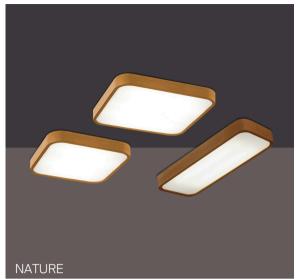

## **TABLE OF CONTENTS**

Recessed 6

Bridge

Caveau

Sestessa

Spillo

Surface 8

Alina Dahlia Kube Parigi Spillo Arbor Dial La Stilla Passepartout Stendimi Petra Arctic Circle Do Not Disturb Land Swan Assolo Equal Polaris Swirl Lap Fiji Poma Ballon Lid Tagomago Banyo Fludd Lua Pop Tali Fold Pot Tao Bass Lum Bimba Formala Luomu Queen Twain Bo-La Globe Mariola Salsola Ukelele Haul Metropolis Scarlett Vera Book Bridge Hoop Mira Scudo Wenda Canaletto Hue Mirea Sento Wings Cartello Incontro Nature Sestessa Woodlin Cilinder Julia Non So! Shell Yippie O-Tel Zeta Crash Kit Pop-Up Skyline Cubo Knock Orizzonte Span Zoe Crystal Galaxy Kora Oscura Sparks Curled Kronn Oscura Max