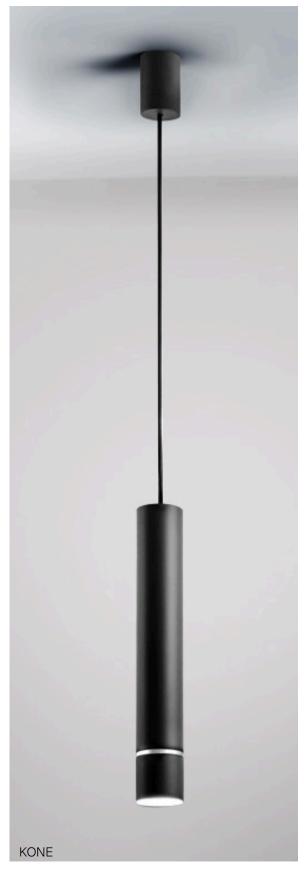

# Suspension

28

| Acqua           | Drum       | LED40 Modular | Poma        | Stendimi              |
|-----------------|------------|---------------|-------------|-----------------------|
| Aeron           | Duetto     | Lid           | Pop         | Stilo                 |
| Apple Mood      | Emisfero   | Liz           | Pot         | Stirrup               |
| Arbor           | Fieltebek  | Lluna         | Prisma      | Swan                  |
| Arctic Circle   | Fiji       | Louise        | Quarz       | Swirl                 |
| Assolo          | Fludd      | Luz Oculta    | Queen       | Symphony              |
| Astros          | Flute      | Mariola       | Rafia       | Tagomago              |
| Ballon          | Fold       | Match         | Reflections | Tali                  |
| Banyo           | Folio      | Metropolis    | Rontonton   | Tao                   |
| Bass            | Geo        | Mira          | Rosetta     | Tempo Perso           |
| Bea             | Globe      | Mirea         | Savina      | Tess                  |
| Bimba           | Grid       | Moonlight     | Scarlett    | Tess Globe            |
| Bo-La           | Half       | Morgana       | Scroll      | Third                 |
| Bouquet         | Half Globe | Nela          | Scudo       | Tina                  |
| Can             | Helios     | Nobilis       | Senia       | Ukelele               |
| Citadel         | Ноор       | Nod           | Sento       | Universe Abstract     |
| Cloche          | Hue        | Non So!       | Sepal       | Universe Disc         |
| Cloud           | IO         | Onna          | Sestessa    | Universe Square       |
| Conga           | Ixion      | Orion         | Sferico     | Universe Square Drops |
| Convivio        | Julia      | Oscura        | Sirio       | Universe Square Glass |
| Cosmos Abstract | Kengi      | Oscura Max    | Skyline     | Vela                  |
| Cosmos Disc     | Kit Pop-Up | Paco          | Span        | Vegetal               |
| Cosmos Globe    | Knock      | Parigi        | Sparks      | Wanda                 |
| Cosmos Square   | Kone       | Parkes        | Spectre     | Wenda                 |
| Crash           | Konica     | Passepartout  | Sphere      | Woodlin               |
| Crystal Galaxy  | Kora       | Pepo          | Spica       | Zoe                   |
| Curled          | La Stilla  | Philae        | Spillo      |                       |
| Curve           | Lacrima    | Pit           | Spirale     |                       |
| Diadema         | Lady B     | Pla           | Spy         |                       |
| Do Not Disturb  | Lap        | Pollux        | Square      |                       |
|                 |            |               |             |                       |