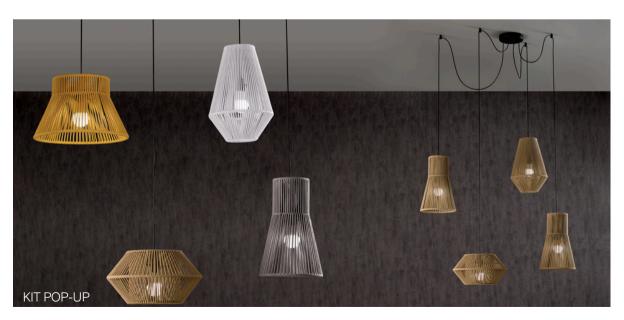

# Suspension

28

| Acqua           | Drum       | LED40 Modular | Poma        | Stendimi              |
|-----------------|------------|---------------|-------------|-----------------------|
| Aeron           | Duetto     | Lid           | Pop         | Stilo                 |
| Apple Mood      | Emisfero   | Liz           | Pot         | Stirrup               |
| Arbor           | Fieltebek  | Lluna         | Prisma      | Swan                  |
| Arctic Circle   | Fiji       | Louise        | Quarz       | Swirl                 |
| Assolo          | Fludd      | Luz Oculta    | Queen       | Symphony              |
| Astros          | Flute      | Mariola       | Rafia       | Tagomago              |
| Ballon          | Fold       | Match         | Reflections | Tali                  |
| Banyo           | Folio      | Metropolis    | Rontonton   | Tao                   |
| Bass            | Geo        | Mira          | Rosetta     | Tempo Perso           |
| Bea             | Globe      | Mirea         | Savina      | Tess                  |
| Bimba           | Grid       | Moonlight     | Scarlett    | Tess Globe            |
| Bo-La           | Half       | Morgana       | Scroll      | Third                 |
| Bouquet         | Half Globe | Nela          | Scudo       | Tina                  |
| Can             | Helios     | Nobilis       | Senia       | Ukelele               |
| Citadel         | Ноор       | Nod           | Sento       | Universe Abstract     |
| Cloche          | Hue        | Non So!       | Sepal       | Universe Disc         |
| Cloud           | IO         | Onna          | Sestessa    | Universe Square       |
| Conga           | Ixion      | Orion         | Sferico     | Universe Square Drops |
| Convivio        | Julia      | Oscura        | Sirio       | Universe Square Glass |
| Cosmos Abstract | Kengi      | Oscura Max    | Skyline     | Vela                  |
| Cosmos Disc     | Kit Pop-Up | Paco          | Span        | Vegetal               |
| Cosmos Globe    | Knock      | Parigi        | Sparks      | Wanda                 |
| Cosmos Square   | Kone       | Parkes        | Spectre     | Wenda                 |
| Crash           | Konica     | Passepartout  | Sphere      | Woodlin               |
| Crystal Galaxy  | Kora       | Pepo          | Spica       | Zoe                   |
| Curled          | La Stilla  | Philae        | Spillo      |                       |
| Curve           | Lacrima    | Pit           | Spirale     |                       |
| Diadema         | Lady B     | Pla           | Spy         |                       |
| Do Not Disturb  | Lap        | Pollux        | Square      |                       |
|                 |            |               |             |                       |