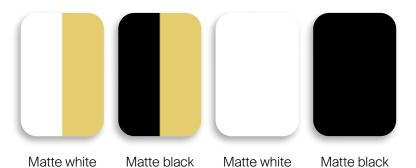

### **Available Finishes**

Sign Drum offers a selection of color finishes that embody a modern yet timeless aesthetic. Choose between the bold contrast of a luxurious painted gold interior paired with a sleek black or white exterior, or pure black or white for a refined design. These carefully curated finishes add a touch of elegance and sophistication, ensuring the fixture seamlessly integrates into any contemporary environment while making a bold design statement.

and gold

Matte white and gold

Matte white Matte black