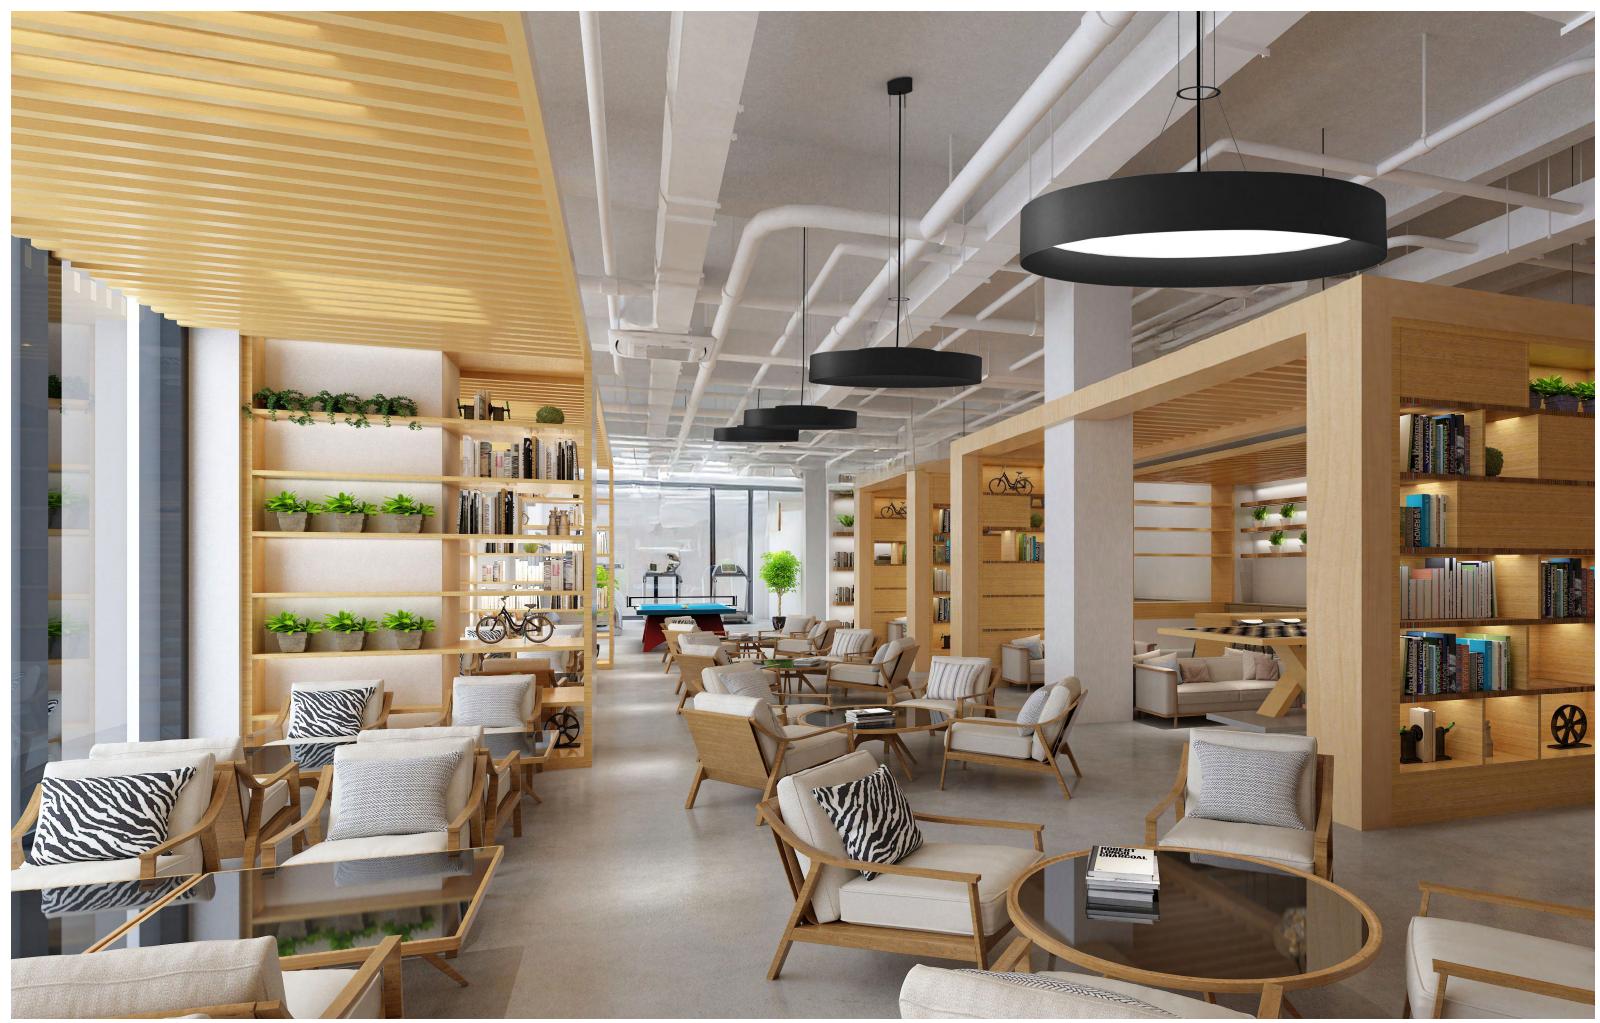

# **Best applications**

Sign Drum's adaptability shines in office settings, where the Tunable White color temperature option provides the perfect balance of light throughout the day, promoting productivity and comfort.