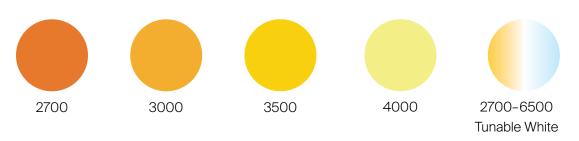

## **Technical Information**

• Sizes:

Ø850mm 33 7/16"

Ø570mm 22 7/16″

• Color temperatures (k):