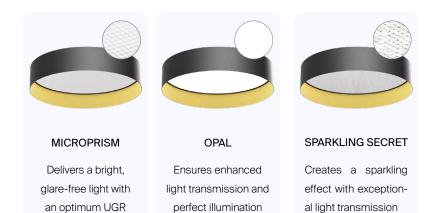

#### • Choose from four unique diffuser styles:

VINTAGE INDUSTRIAL

A honeycomb prismatic design for a warm, inviting glow