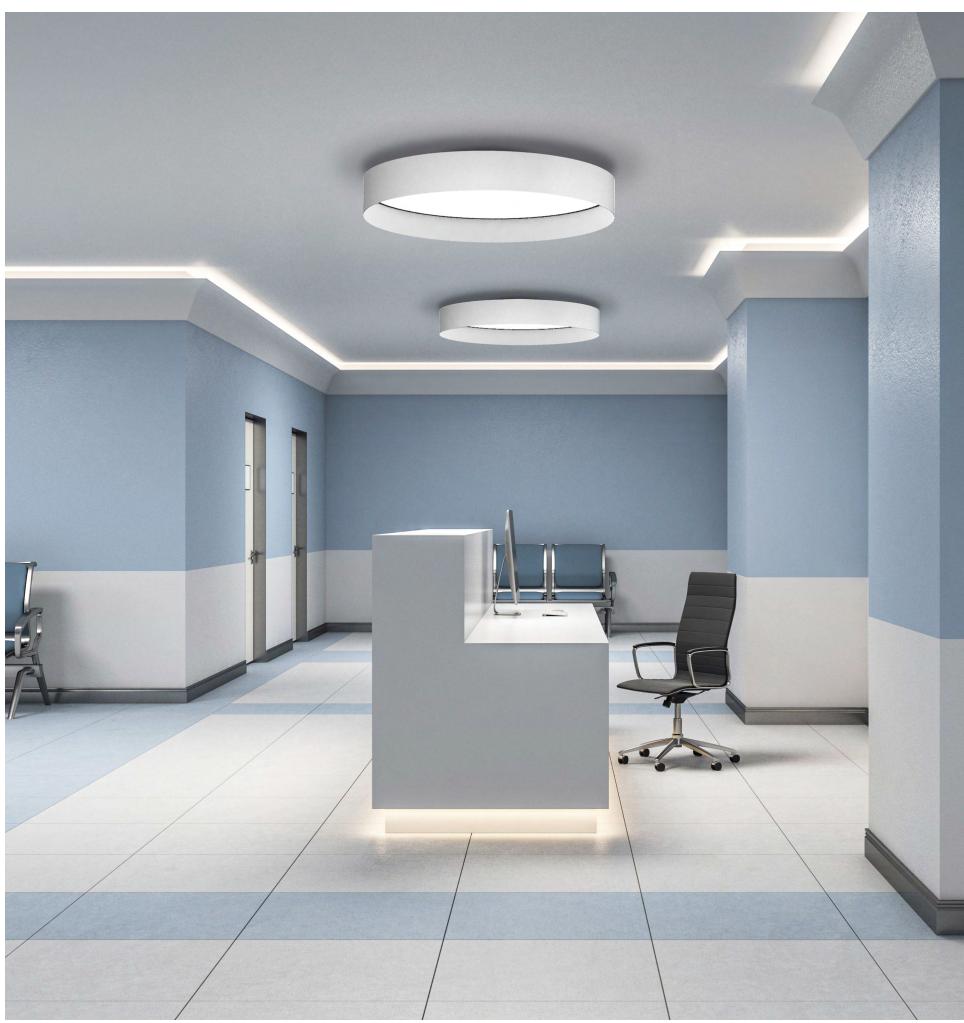

Hospitality venues benefit from its striking visual appeal and controlled light emission, creating welcoming atmospheres in lobbies, dining areas, and guest rooms.

Medical facilities can utilize Cosmopolitan's precision lighting and soothing design to foster calm, well-lit spaces.