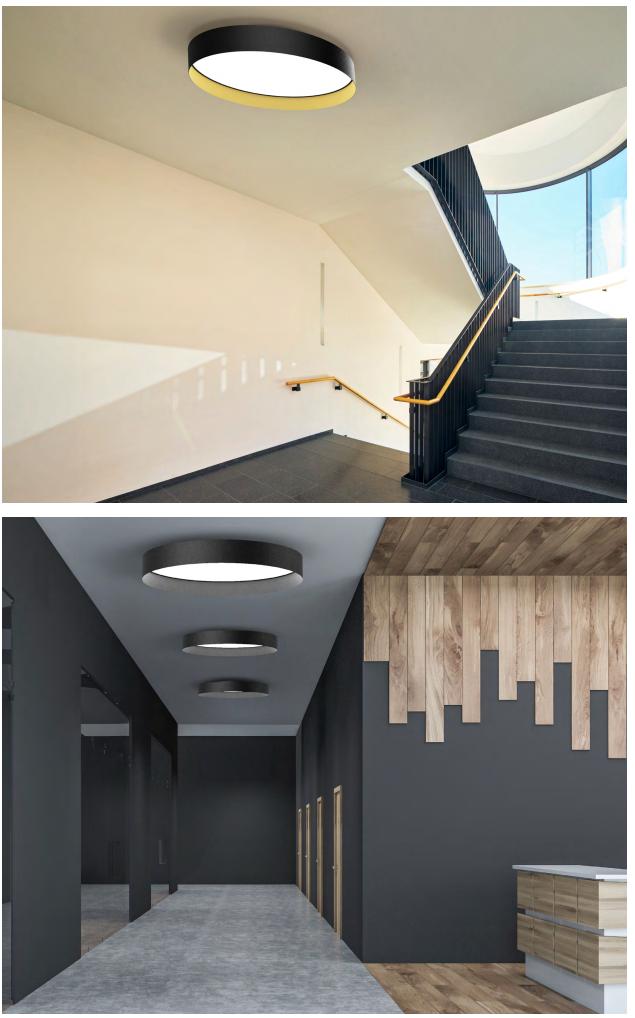

### **Available Finishes**

Sign Drum offers a selection of color finishes that embody a modern yet timeless aesthetic. Choose between the bold contrast of a luxurious painted gold interior paired with a sleek black or white exterior, or pure black or white for a refined design. These carefully curated finishes add a touch of elegance and sophistication, ensuring the fixture seamlessly integrates into any contemporary environment while making a bold design statement.

and gold

Matte white and gold

Matte white Matte black

# **Best applications**

Sign Drum's adaptability shines in office settings, where the Tunable White color temperature option provides the perfect balance of light throughout the day, promoting productivity and comfort.

Hospitality venues benefit from its striking visual appeal and controlled light emission, creating welcoming atmospheres in lobbies, dining areas, and guest rooms.

Medical facilities can utilize Cosmopolitan's precision lighting and soothing design to foster calm, well-lit spaces.