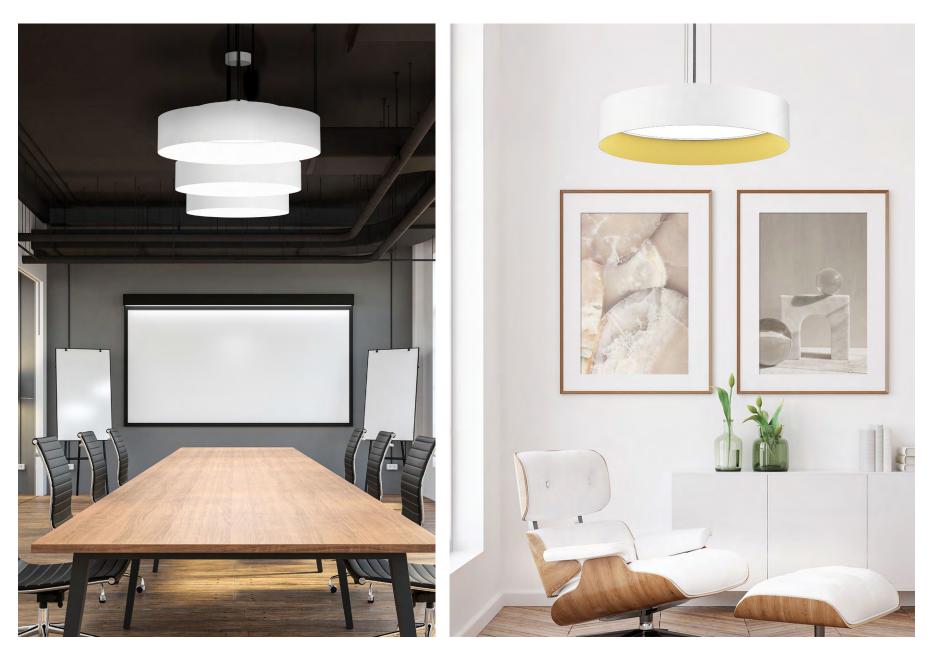

### **Product Overview**

compromising style.

Available in surface and suspension models, and offered in two sizes, Sign Drum is designed for versatility. The new Tunable White color temperature option adds flexibility, making it adaptable to various lighting needs. Ideal for a variety of application settings, Sign Drum delivers precise, controlled light while elevating the ambiance of any environment.

Sign Drum is the epitome of modern sophistication, seamlessly merging timeless design with advanced lighting technology. Featuring a variety of color finish combinations, like a luxurious painted gold interior contrasted with a black or white exterior, or a sleek all white or all black finish for a refined aesthetic. This collection offers a striking visual appeal with its classic shape combined with high-output performance, ensuring optimal illumination without

# **Best applications**

Sign Drum's adaptability shines in office settings, where the Tunable White color temperature option provides the perfect balance of light throughout the day, promoting productivity and comfort.