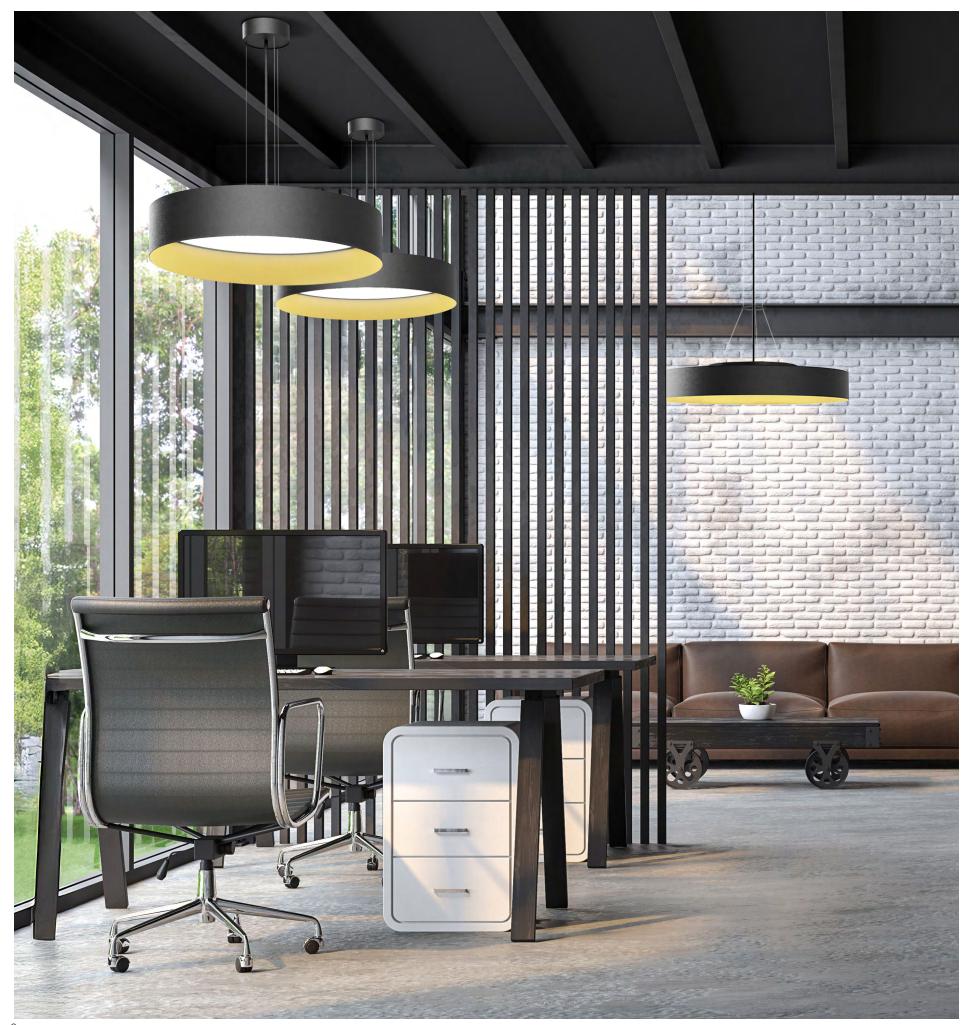

# **Best applications**

Sign Drum's adaptability shines in office settings, where the Tunable White color temperature option provides the perfect balance of light throughout the day, promoting productivity and comfort.

Hospitality venues benefit from its striking visual appeal and controlled light emission, creating welcoming atmospheres in lobbies, dining areas, and guest rooms.

Medical facilities can utilize Cosmopolitan's precision lighting and soothing design to foster calm, well-lit spaces.

For residential spaces, Cosmopolitan offers a sophisticated touch that elevates living rooms, dining areas, and contemporary halls.