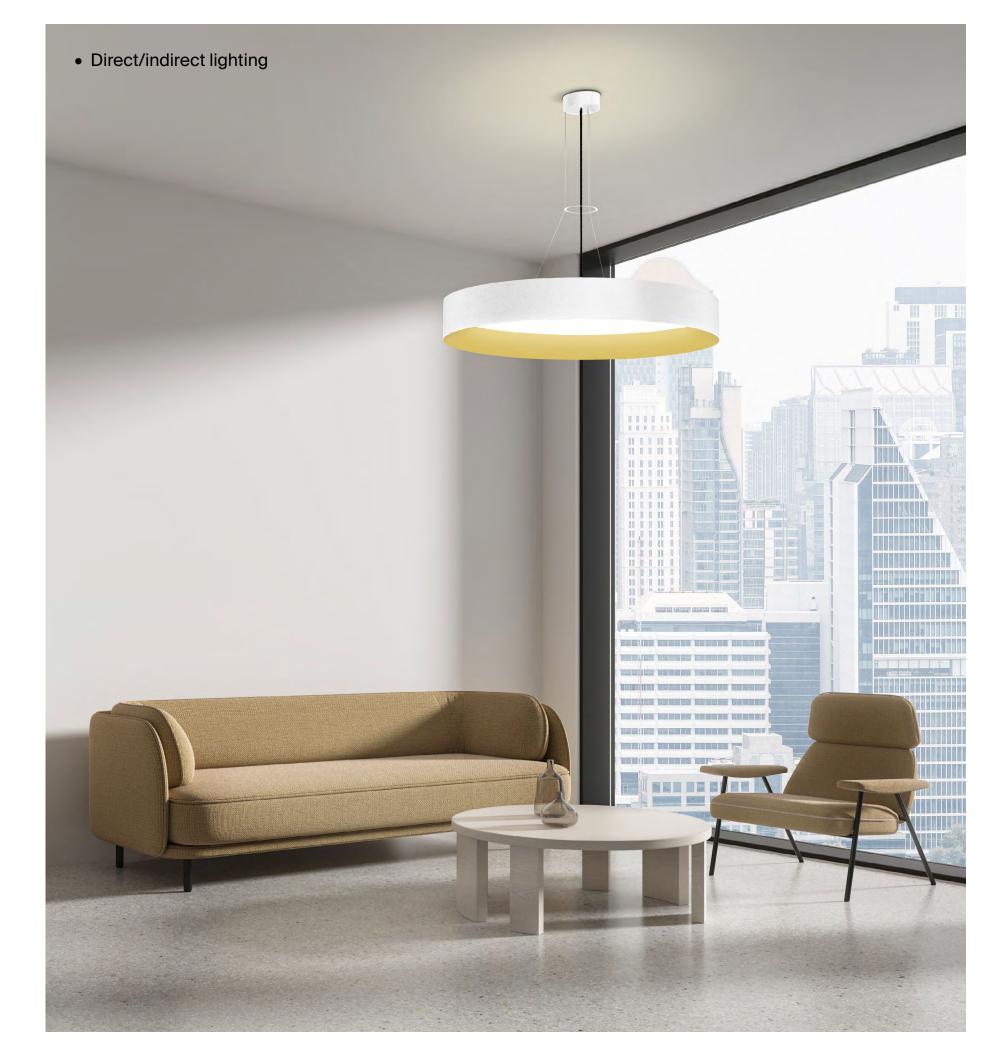

### **Product Overview**

compromising style.

Available in surface and suspension models, and offered in two sizes, Sign Drum is designed for versatility. The new Tunable White color temperature option adds flexibility, making it adaptable to various lighting needs. Ideal for a variety of application settings, Sign Drum delivers precise, controlled light while elevating the ambiance of any environment.

Sign Drum is the epitome of modern sophistication, seamlessly merging timeless design with advanced lighting technology. Featuring a variety of color finish combinations, like a luxurious painted gold interior contrasted with a black or white exterior, or a sleek all white or all black finish for a refined aesthetic. This collection offers a striking visual appeal with its classic shape combined with high-output performance, ensuring optimal illumination without

# **Best applications**

Sign Drum's adaptability shines in office settings, where the Tunable White color temperature option provides the perfect balance of light throughout the day, promoting productivity and comfort.