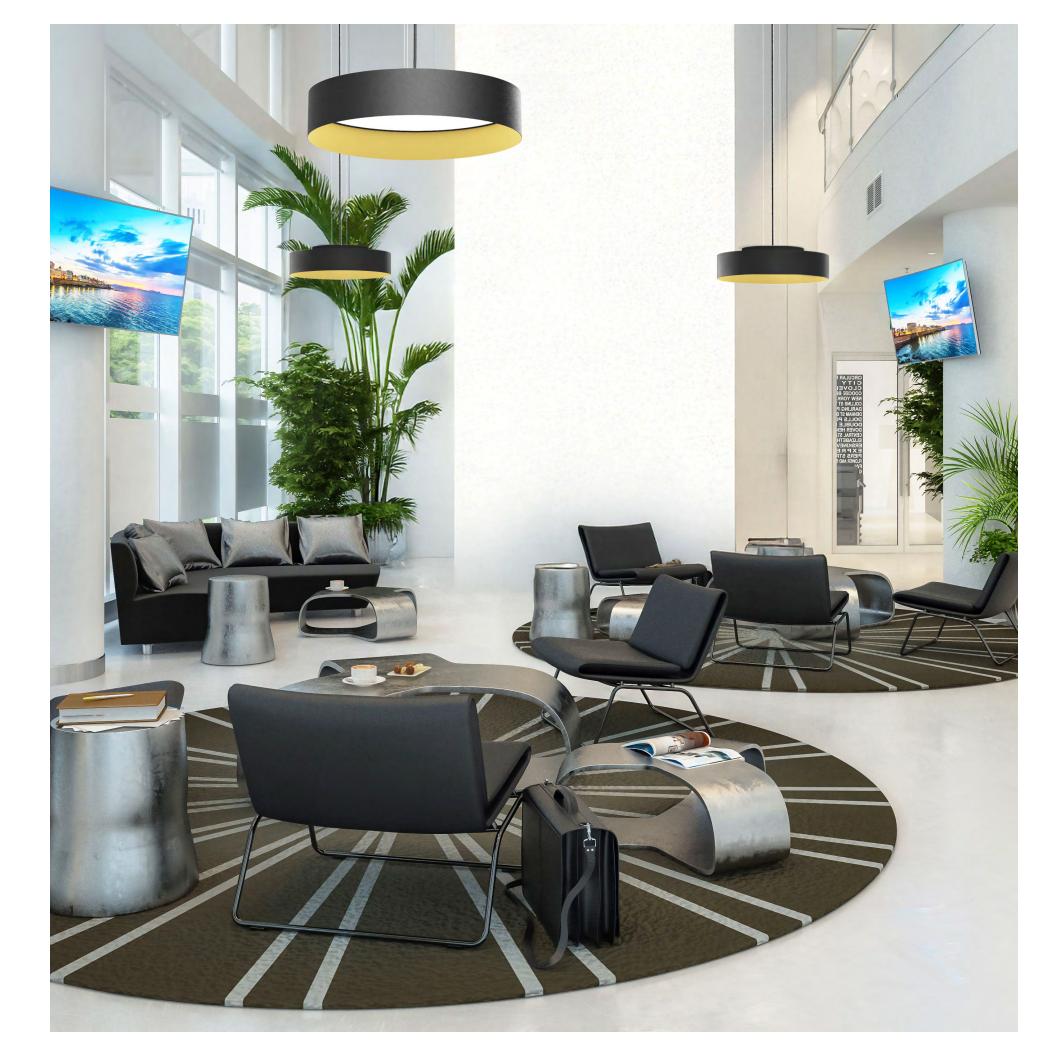

Hospitality venues benefit from its striking visual appeal and controlled light emission, creating welcoming atmospheres in lobbies, dining areas, and guest rooms.

Medical facilities can utilize Cosmopolitan's precision lighting and soothing design to foster calm, well-lit spaces.