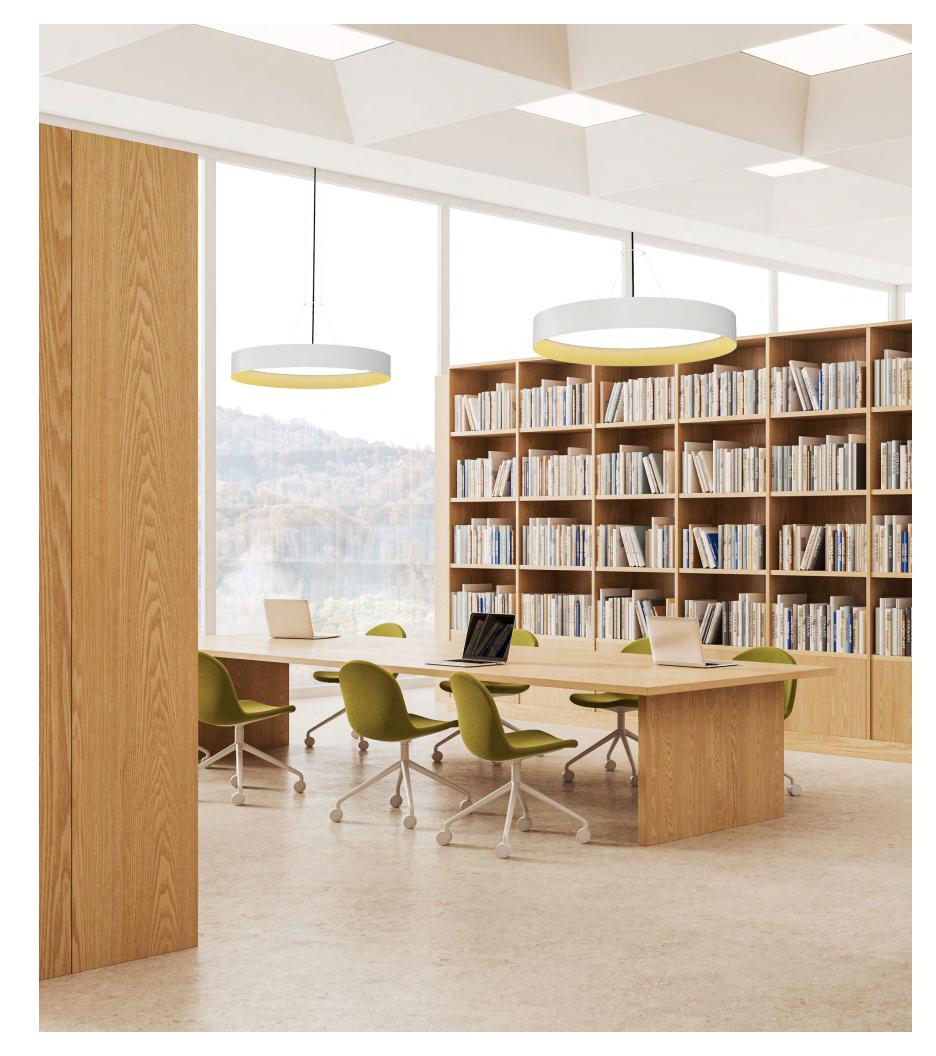

# **Best applications**

Sign Drum's adaptability shines in office settings, where the Tunable White color temperature option provides the perfect balance of light throughout the day, promoting productivity and comfort.