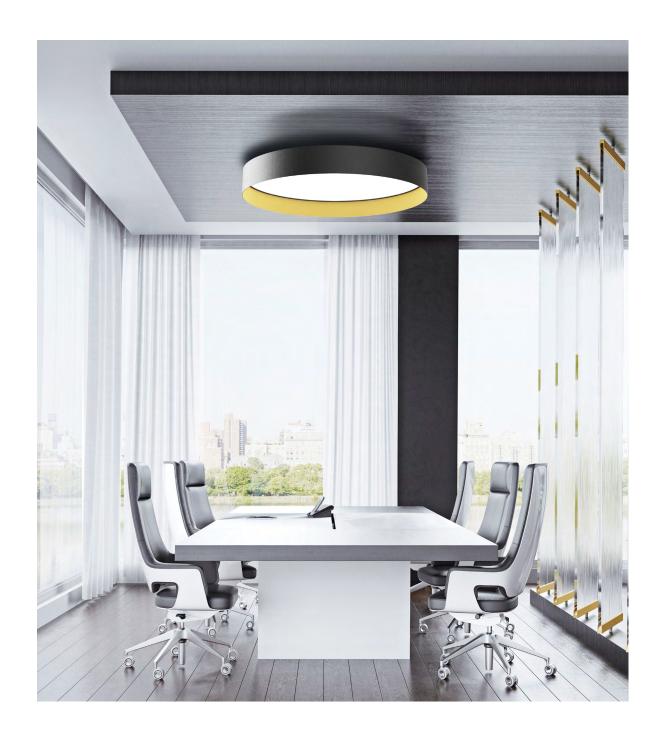

# **Best applications**

Sign Drum's adaptability shines in office settings, where the Tunable White color temperature option provides the perfect balance of light throughout the day, promoting productivity and comfort.

Hospitality venues benefit from its striking visual appeal and controlled light emission, creating welcoming atmospheres in lobbies, dining areas, and guest rooms.

Medical facilities can utilize Cosmopolitan's precision lighting and soothing design to foster calm, well-lit spaces.